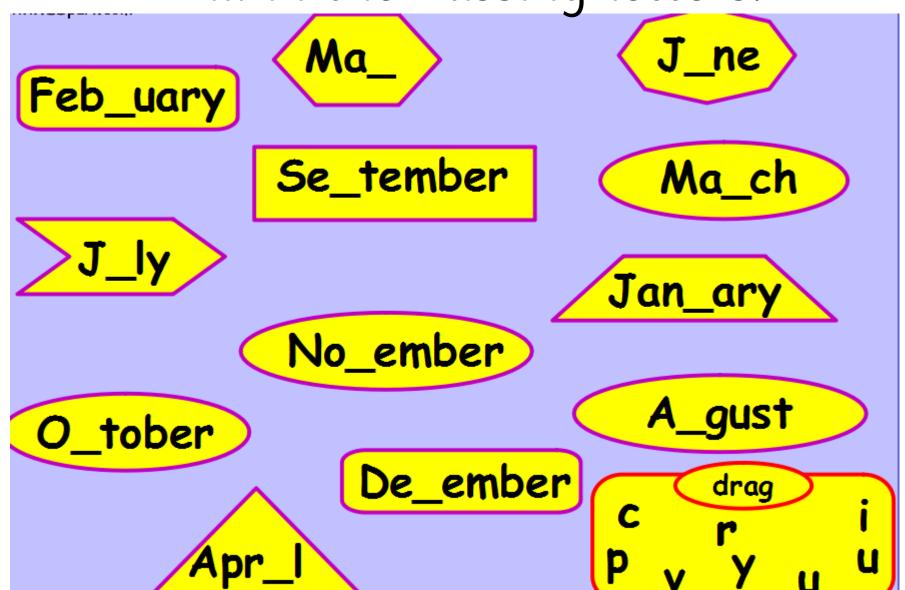

## I will learn ... 🛂 🛝

- \* to say the months of the year
- \* to recognise the months of the year
- \* to write the months of the year
- \* to spell the months of the year

## Join the Months



## Circle which month comes next.

| January   | October   | February | November  |  |
|-----------|-----------|----------|-----------|--|
| August    | April     | June     | September |  |
| May       | June      | January  | December  |  |
| February  | May       | March    | July      |  |
| September | August    | November | October   |  |
| December  | January   | May      | March     |  |
| March     | October   | June     | April     |  |
| July      | September | August   | June      |  |

Fill in the missing letters.



## Can you find the months?

| M |   | _ |            | d |   |   |   |   | 1 | 1 |
|---|---|---|------------|---|---|---|---|---|---|---|
| a | ٢ | S | . <b>-</b> | n | J | a | Y | 9 | i |   |
| r | r | n | Ь          | a | 9 | 9 | m | † | S |   |
| C | F | e | b          | r | u | a | r | y | J |   |
| h | X | u | r          | S | S | a | У | S | u |   |
| Z | ٧ | e | W          | n | † | S | d | a | 1 |   |
| n | J | u | n          | e | † | ٧ | b | n | Y | 2 |
| N | 0 | V | e          | m | b | e | r | V | W |   |