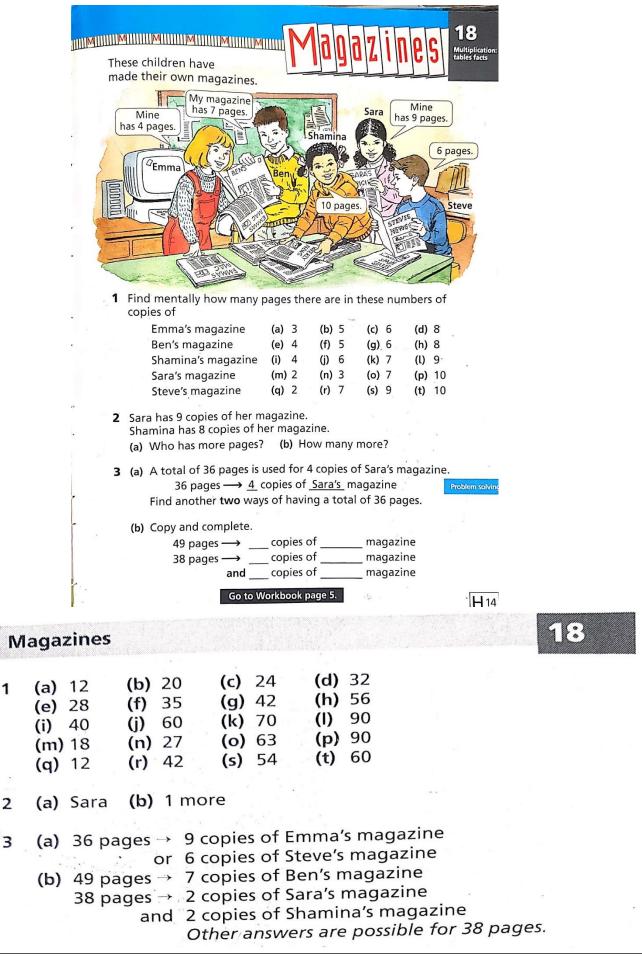

0 tumblers<br>(d) 18 mugs            | 1)20<br>20<br>32   | <ol> <li>24</li> <li>36</li> <li>35</li> </ol> |
| 2        | (a) 24 pens<br>(c) 35 pencil cases  | (b) 36 'Childhelp Times'<br>(d) 16 rulers | 90                 |                                                |
| 3        | (a) 15 badges<br>(c) 24 cassettes   | (b) 28 posters<br>(d) 80 stamps           | (3) 15<br>28<br>24 |                                                |
| 4        | The bottom shelf : 147 items.       |                                           | 80                 |                                                |
|          |                                     |                                           | 14                 |                                                |

Mild Task 2 - Answers above.



Hot Task - Answers above.



Hot Task 2 - Answers above.