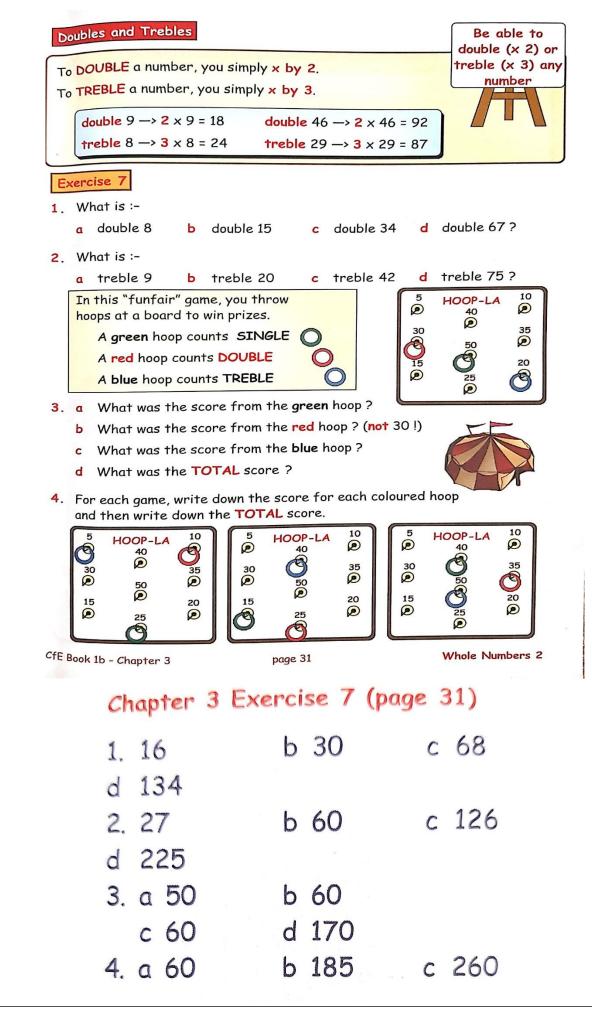

| 1)20<br>20<br>32   | <ol> <li>24</li> <li>36</li> <li>35</li> </ol> |
| 2        | (a) 24 pens<br>(c) 35 pencil cases  | (b) 36 'Childhelp Times'<br>(d) 16 rulers | 90                 |                                                |
| 3        | (a) 15 badges<br>(c) 24 cassettes   | (b) 28 posters<br>(d) 80 stamps           | (3) 15<br>28<br>24 |                                                |
| 4        | The bottom shelf : 147 items.       |                                           | 80                 |                                                |
|          |                                     |                                           | 14                 |                                                |

Mild Task 2 - Answers above.



Hot Task - Answers above.



Hot Task 2 - Answers above.