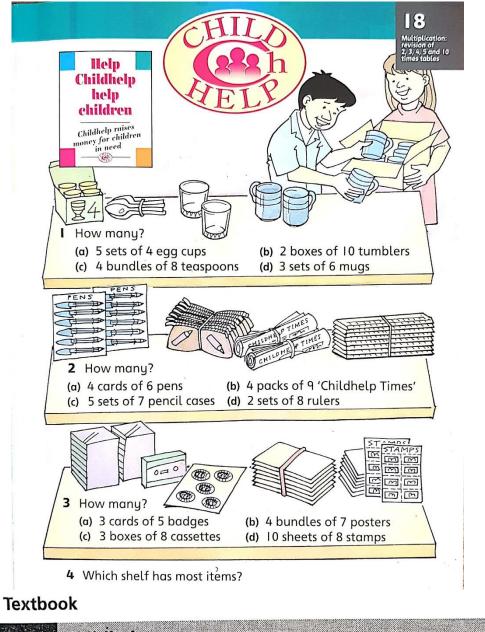

| \$347.45 | 18 Childhelp                        |                                           |                    |                                                |
|----------|-------------------------------------|-------------------------------------------|--------------------|------------------------------------------------|
| 1        | (a) 20 egg cups<br>(c) 32 teaspoons | (b) 20 tumblers<br>(d) 18 mugs            | 1)20<br>20<br>32   | <ol> <li>24</li> <li>36</li> <li>35</li> </ol> |
| 2        | (a) 24 pens<br>(c) 35 pencil cases  | (b) 36 'Childhelp Times'<br>(d) 16 rulers | 90                 |                                                |
| 3        | (a) 15 badges<br>(c) 24 cassettes   | (b) 28 posters<br>(d) 80 stamps           | (3) 15<br>28<br>24 |                                                |
| 4        | The bottom shelf : 147 items.       |                                           | 80                 |                                                |
|          |                                     |                                           | 14                 |                                                |