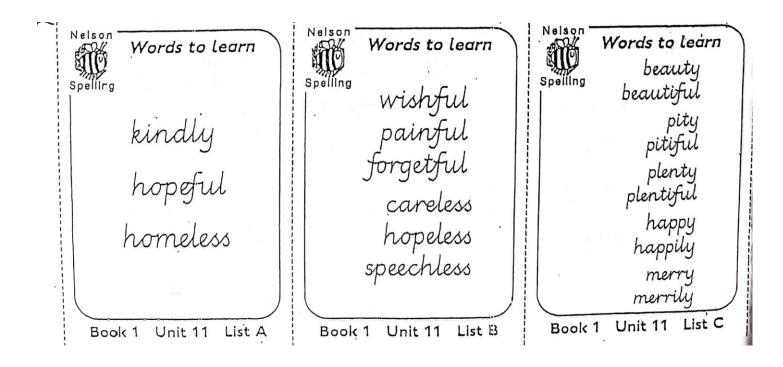

Mild Spelling Task - Follow the instructions on the Focus Resource sheet. Answers will be posted at 3pm. Have fun!

| Focus Resource                                                     |              | Book 1      | Nelson   |
|--------------------------------------------------------------------|--------------|-------------|----------|
| Name                                                               | Dote         |             | Spelling |
| Copy this letter pattern.                                          |              |             |          |
| less less less                                                     | Self - check |             |          |
| Make these five new words.                                         | 8            |             |          |
| care '                                                             | T.T.         | carele      | 0/5      |
| help                                                               |              | helples     |          |
| help<br>hope                                                       | = + less     | hopeles     | S        |
| pain-                                                              |              | painless    |          |
| thought 🗧 🕷                                                        |              | thoughtle   | 255      |
| Copy this letter pattern.                                          | 5° ( ) - 55  |             |          |
| fully fully full                                                   | GSelf -      | check       |          |
| Make these five new words.                                         |              |             | × 4      |
|                                                                    |              | Санетим     | <u></u>  |
| help                                                               |              | helpfully   |          |
| hope                                                               | + fully      | hopefully   | -        |
| pain —                                                             | (            | painfully   |          |
| thought                                                            |              | thoughtfull | У        |
| help helpless A<br>Nelson Spelling Resources and Assessment Book 1 | relpful      | helpfully   |          |

John Jackman, Nelson Thornes Ltd, 2002

Hot Spelling Task - Can you think of more words with the spelling pattern for this week? Look at the root words on List C - what does the y change to when -ful is added?

Self-check the Hot task. Did you remember to change the y to i for the root words in List C?

Extra Hot Spelling Task - Follow the instructions on the Extension Resource sheet. Answers will be posted at 3pm. Have fun!

| a satur the                                                                     | Name                                                                                                                                              |                                                                                    | Dote                              |              | Spelling |
|---------------------------------------------------------------------------------|---------------------------------------------------------------------------------------------------------------------------------------------------|------------------------------------------------------------------------------------|-----------------------------------|--------------|----------|
| The suff<br>help                                                                | fix <b>less</b> means '<br>+ <b>less</b> = hel                                                                                                    |                                                                                    |                                   |              |          |
|                                                                                 | iought<br>ire                                                                                                                                     | these words and wo<br>thoughtless<br>careless<br>mindless                          |                                   | or each one. |          |
| The fi                                                                          | irst one is deal                                                                                                                                  | Is that can be made                                                                | e that end with                   | ess          |          |
| 1 <u>sp</u><br>3 S<br>5 w                                                       | Self-check<br>vords in a                                                                                                                          | = speechless<br>( your<br>dictionary                                               | 4                                 |              |          |
| 1 sp<br>3 S<br>5 W<br>Another<br>h<br>Alice                                     | beech + less<br>belf-check<br>vords in a<br>useful suffix is<br>help + fully =<br>helpfully col                                                   | = speechless<br>( your<br>dictionary<br>fully.<br>helpfully<br>lected all the book | 2<br>4<br>6<br>cs at the end of t | the lesson.  |          |
| 1 sp<br>3 S<br>5 W<br>Another<br>h<br>Alice<br>G Add fu<br>1 th<br>2 ca<br>3 ch | Self-check<br>Self-check<br>vords in a<br>useful suffix is<br>help + fully =<br>helpfully col<br>ully to each of<br>cought<br>vre<br>eer<br>rpose | = speechless<br>( your<br>dictionary<br>fully.<br>helpfully                        | 2<br>4<br>6<br>cs at the end of t | the lesson.  |          |