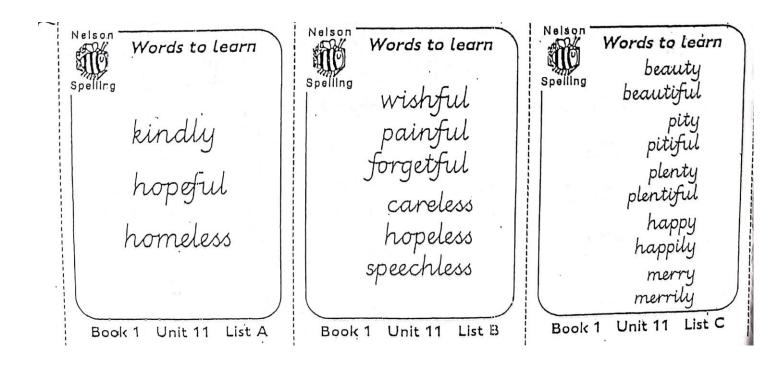

Helon Spanny resources and Assessment Book 1 and Book 2 G John Jackman, Nelson Thornes Ltd, 2002

Hot Spelling Task - Can you think of more words with the spelling pattern for this week? Look at the root words on List C - what does the y change to when -ful is added?