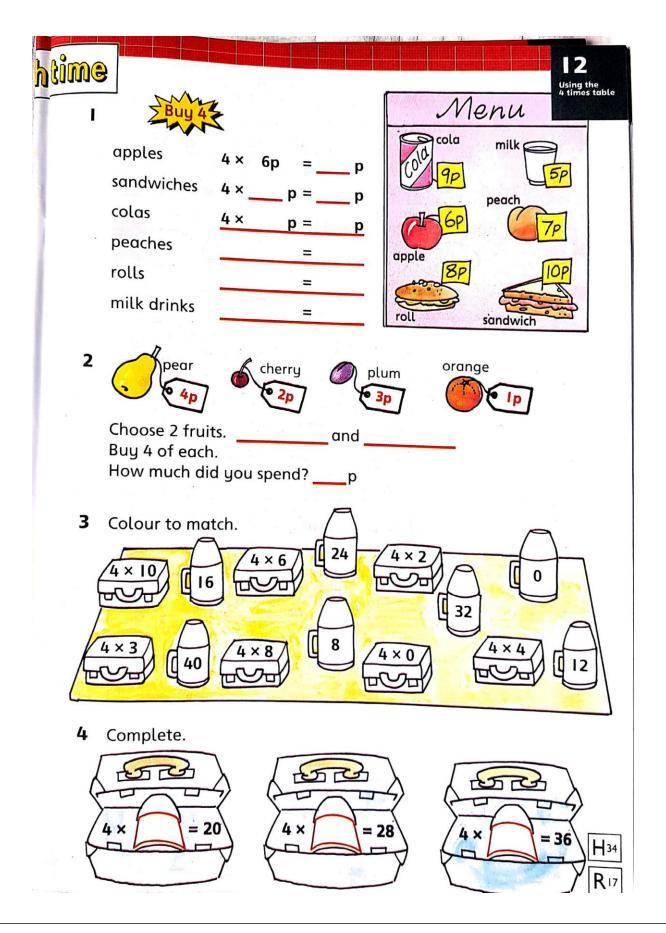

Mild Task 1 - Answers will be posted at 3pm. Remember to use a pence sign for the money calculations. You will have to do more than one calculation for Q2.

## Whole Numbers 2

Be able to multiply by 4 and learn.

## 4 times table

Can you remember your 3 times table?

$$3 \times 1 = 3$$

$$3 \times 2 = 6$$

etc

The 4 times table can be done in a similar way.

Use Worksheet 3.1

to complete the 4 times table.