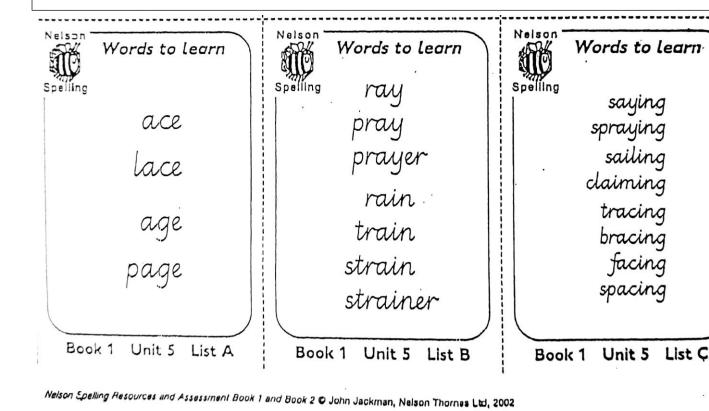

|                       |
| B Make these words. Say them as you | write them.           |
| r + ain =                           | tr + ain =            |
| l + ake =                           | fl + ake =            |
| l + ay =                            | pl + ay =             |
| Choose a word from the box to writ  | e under each picture. |
| clay snak                           | e pain tray           |
|                                     |                       |
|                                     |                       |
| rain i                              | rake ray              |

Hot Spelling Task - Can you think of more words with the -le ending? You could use a dictionary to help you. What happens when you add -ing to root words that end in e? Happy word hunting!



23

Extra Hot Spelling Task - Follow the instructions on the Extension Resource sheet. Answers will be posted at 3pm. Have fun!

|     | Extension Resource                                           |        |                                         |                   |                                         |              |       |        | Book 1        | Nelson         |  |
|-----|--------------------------------------------------------------|--------|-----------------------------------------|-------------------|-----------------------------------------|--------------|-------|--------|---------------|----------------|--|
|     | Name Date                                                    |        |                                         |                   |