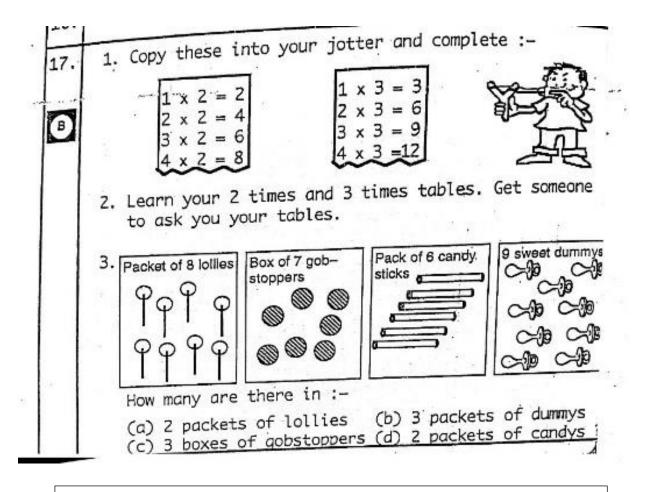

Mild Task - Answers for question 3 will be posted at 3pm. You can self check question 1 with your helper or on a calculator. Have fun!

Hot Task - Answers will be posted at 3pm. Remember to write out the calculation for question 2 and write the unit of measure after your answer. Have fun!