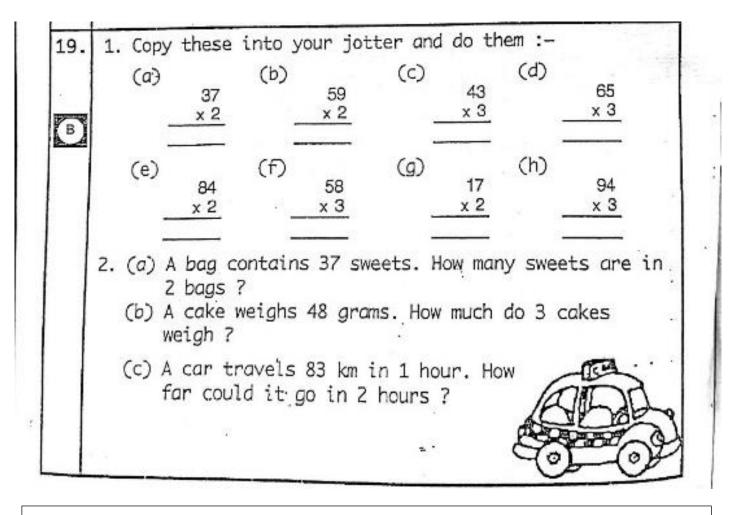

Mild Task - Answers for question 3 will be posted at 3pm. You can self check question 1 with your helper or on a calculator. Have fun!

Hot Task - Answers will be posted at 3pm. Remember to write out the calculation for question 2 and write the unit of measure after your answer. Have fun!