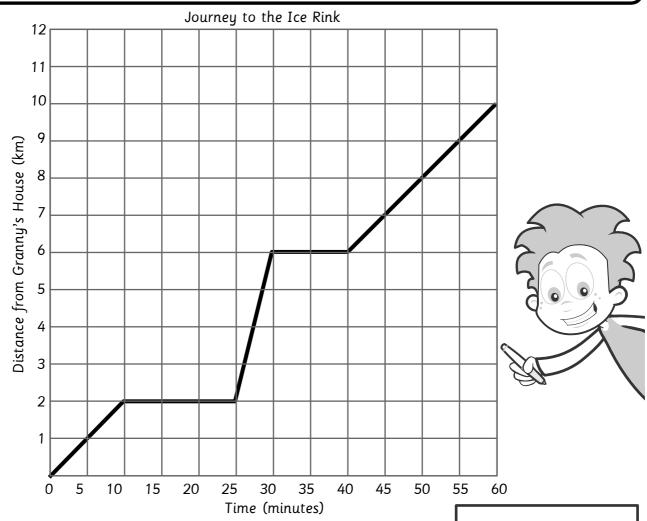

**9** How many people chose burgers and fries?

Name: \_\_\_\_\_ Class:

10 How many people chose the least popular food?

Look at the line graph and answer the questions. Granny is driving to the ice rink. She stops to collect Manu on the way, and then she gets stuck in traffic.

How long did she stop to collect Manu?

minutes

12 How long did the journey take in total?

minutes

13 How long was Granny stuck in traffic?

minutes

14 How far away does Granny live from the ice rink?

km