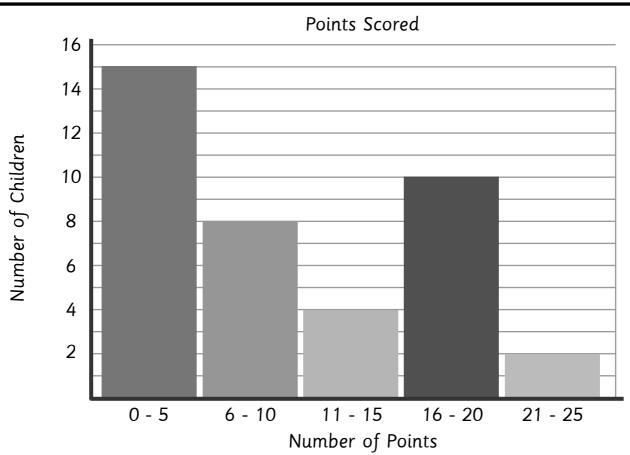

- 1 How many pucks were sold on Monday and Tuesday?
- 2 How many pucks were sold over the weekend?

Look at the table and answer the questions.

| Name:                                                                                         | Class:                            |   |
|-----------------------------------------------------------------------------------------------|-----------------------------------|---|
| 3 How many child                                                                              | ren were there altogether?        |   |
| 4 How many children scored 16 or more?                                                        |                                   |   |
| <b>5</b> How many child                                                                       | ren scored 15 points or less?     |   |
| 6 What is the difference between the amount of children that scored between 6 - 10 and 0 - 5? |                                   |   |
| Look at the nictogram                                                                         | and answer the auestions          |   |
| Look at the pictogram and answer the questions.  Most Popular Food at the Food Counter        |                                   |   |
| Nachos                                                                                        |                                   |   |
| Burger                                                                                        |                                   |   |
| Fries                                                                                         |                                   |   |
| Pizza                                                                                         |                                   |   |
| = 2 people                                                                                    |                                   |   |
| 7 How many people chose the most popular food?                                                |                                   |   |
| 8 How many more                                                                               | e people chose fries than nachos? |   |
|                                                                                               |                                   | I |