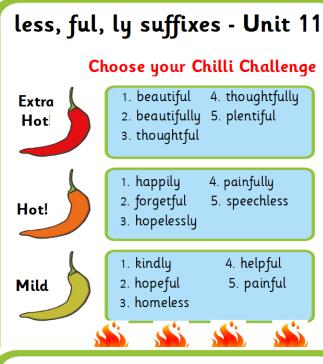

## Homework Sheet Week Beginning Monday 13<sup>th</sup> January Please return on Friday 17<sup>th</sup> January

| Subject  | Task                                                                                                                                                                                                                                                                                                                                                                                       |  |  |  |  |
|----------|--------------------------------------------------------------------------------------------------------------------------------------------------------------------------------------------------------------------------------------------------------------------------------------------------------------------------------------------------------------------------------------------|--|--|--|--|
| Maths    |                                                                                                                                                                                                                                                                                                                                                                                            |  |  |  |  |
|          | Mental Maths Booklet                                                                                                                                                                                                                                                                                                                                                                       |  |  |  |  |
| 063      | Cubes - B10/4 Cones - B10/1 Cylinders - B6/1                                                                                                                                                                                                                                                                                                                                               |  |  |  |  |
|          | Please calculate the answers mentally with an adult.                                                                                                                                                                                                                                                                                                                                       |  |  |  |  |
|          | You <u>do not</u> need to write the answers in your jotter.                                                                                                                                                                                                                                                                                                                                |  |  |  |  |
|          | Mental Maths (optional)                                                                                                                                                                                                                                                                                                                                                                    |  |  |  |  |
|          | • Practise subtracting units from a TU number (e.g. 36-5; 25-2; 48-1).                                                                                                                                                                                                                                                                                                                     |  |  |  |  |
|          | • Practise multiplying and dividing by 2, 3, 4, 5, 10, and skip counting with these tables. Practise missing number calculations — E.g. 4 X = 12. If you are confident with this, you could also practise multiplying and dividing by 6, 7, 8 and 9.                                                                                                                                       |  |  |  |  |
|          | • Cubes and Cones - Practise finding remainders to help you with our classwork on                                                                                                                                                                                                                                                                                                          |  |  |  |  |
|          | dividing tens and units. You can do this by sharing out objects or using your knowledge of multiplication tables to help you.                                                                                                                                                                                                                                                              |  |  |  |  |
| Language | In class you have chosen your spelling words level from the 'Chilli Challenge'. You have to find 5 additional words at that level. You may use the internet or a dictionary to help you. The spelling rule will change every week.                                                                                                                                                         |  |  |  |  |
|          | In addition to this, we would like you to practise this rule by choosing to complete two tasks found on the 'Spelling Strategies' sheet. Please choose different ones from last week. Please record your words in your Literacy Homework Jotter. Other tasks do not need to be recorded in the jotter as these should be active and enjoyable and will not be checked over by the teacher. |  |  |  |  |
|          | You might want to test yourself using the words to choose a suitable level.                                                                                                                                                                                                                                                                                                                |  |  |  |  |
|          | Extra Spelling task (Optional) – go to https://www.spellingcity.com/MissCharnley/                                                                                                                                                                                                                                                                                                          |  |  |  |  |
|          | • Scroll down until you find the correct sound (Book 1 List 11 – less, ful, ly suffixes).                                                                                                                                                                                                                                                                                                  |  |  |  |  |
|          | Try some games or test yourself on this week's words.                                                                                                                                                                                                                                                                                                                                      |  |  |  |  |
|          |                                                                                                                                                                                                                                                                                                                                                                                            |  |  |  |  |
| Other    | Please send in an old t-shirt/shirt to use as a painting apron if you haven't already.                                                                                                                                                                                                                                                                                                     |  |  |  |  |
|          | Please remember that gym days are Monday and Tuesday. Our Outdoor Learning day is Friday. Children should bring in waterproof clothes/footwear.                                                                                                                                                                                                                                            |  |  |  |  |
|          |                                                                                                                                                                                                                                                                                                                                                                                            |  |  |  |  |