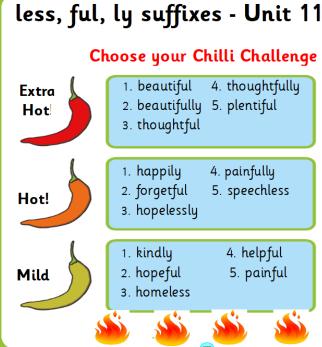

## Homework Sheet Week Beginning Monday 13<sup>th</sup> January Please return on Friday 17<sup>th</sup> January

| Subject  | Task                                                                                                                                                                                                                                                                                                                                                                                       |  |  |  |  |
|----------|--------------------------------------------------------------------------------------------------------------------------------------------------------------------------------------------------------------------------------------------------------------------------------------------------------------------------------------------------------------------------------------------|--|--|--|--|
| Maths    |                                                                                                                                                                                                                                                                                                                                                                                            |  |  |  |  |
|          | Mental Maths Booklet                                                                                                                                                                                                                                                                                                                                                                       |  |  |  |  |
| 063      | Cubes - B10/4 Cones - B10/1 Cylinders - B6/1                                                                                                                                                                                                                                                                                                                                               |  |  |  |  |
|          | Please calculate the answers mentally with an adult.                                                                                                                                                                                                                                                                                                                                       |  |  |  |  |
|          | You <u>do not</u> need to write the answers in your jotter.                                                                                                                                                                                                                                                                                                                                |  |  |  |  |
|          | Mental Maths (optional)                                                                                                                                                                                                                                                                                                                                                                    |  |  |  |  |
|          | • Practise subtracting units from a TU number (e.g. 36-5; 25-2; 48-1).                                                                                                                                                                                                                                                                                                                     |  |  |  |  |
|          | • Practise multiplying and dividing by 2, 3, 4, 5, 10, and skip counting with these tables. Practise missing number calculations — E.g. 4 X = 12. If you are confident with this, you could also practise multiplying and dividing by 6, 7, 8 and 9.                                                                                                                                       |  |  |  |  |
|          | • Cubes and Cones - Practise finding remainders to help you with our classwork on                                                                                                                                                                                                                                                                                                          |  |  |  |  |
|          | dividing tens and units. You can do this by sharing out objects or using your knowledge of multiplication tables to help you.                                                                                                                                                                                                                                                              |  |  |  |  |
| Language | In class you have chosen your spelling words level from the 'Chilli Challenge'. You have to find 5 additional words at that level. You may use the internet or a dictionary to help you. The spelling rule will change every week.                                                                                                                                                         |  |  |  |  |
|          | In addition to this, we would like you to practise this rule by choosing to complete two tasks found on the 'Spelling Strategies' sheet. Please choose different ones from last week. Please record your words in your Literacy Homework Jotter. Other tasks do not need to be recorded in the jotter as these should be active and enjoyable and will not be checked over by the teacher. |  |  |  |  |
|          | You might want to test yourself using the words to choose a suitable level.                                                                                                                                                                                                                                                                                                                |  |  |  |  |
|          | Extra Spelling task (Optional) – go to https://www.spellingcity.com/MissCharnley/                                                                                                                                                                                                                                                                                                          |  |  |  |  |
|          | • Scroll down until you find the correct sound (Book 1 List 11 – less, ful, ly suffixes).                                                                                                                                                                                                                                                                                                  |  |  |  |  |
|          | Try some games or test yourself on this week's words.                                                                                                                                                                                                                                                                                                                                      |  |  |  |  |
|          |                                                                                                                                                                                                                                                                                                                                                                                            |  |  |  |  |
| Other    | Please send in an old t-shirt/shirt to use as a painting apron if you haven't already.                                                                                                                                                                                                                                                                                                     |  |  |  |  |
|          | Please remember that gym days are Monday and Tuesday. Our Outdoor Learning day is Friday. Children should bring in waterproof clothes/footwear.                                                                                                                                                                                                                                            |  |  |  |  |
|          |                                                                                                                                                                                                                                                                                                                                                                                            |  |  |  |  |