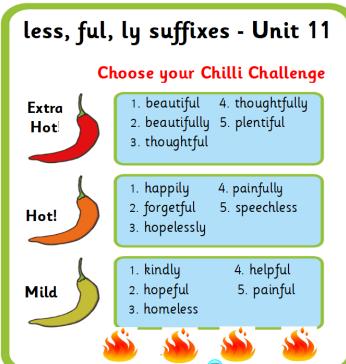

## Homework Sheet Week Beginning Monday 13<sup>th</sup> January Please return on Friday 17<sup>th</sup> January

| Subject  | Task                                                                                                                                                                                                                                                                                                                                                                                       |  |  |  |  |
|----------|--------------------------------------------------------------------------------------------------------------------------------------------------------------------------------------------------------------------------------------------------------------------------------------------------------------------------------------------------------------------------------------------|--|--|--|--|
| Maths    |                                                                                                                                                                                                                                                                                                                                                                                            |  |  |  |  |
|          | Mental Maths Booklet                                                                                                                                                                                                                                                                                                                                                                       |  |  |  |  |
| 063      | Cubes - B10/4 Cones - B10/1 Cylinders - B6/1                                                                                                                                                                                                                                                                                                                                               |  |  |  |  |
|          | Please calculate the answers mentally with an adult.                                                                                                                                                                                                                                                                                                                                       |  |  |  |  |
|          | You <u>do not</u> need to write the answers in your jotter.                                                                                                                                                                                                                                                                                                                                |  |  |  |  |
|          | Mental Maths (optional)                                                                                                                                                                                                                                                                                                                                                                    |  |  |  |  |
|          | • Practise subtracting units from a TU number (e.g. 36-5; 25-2; 48-1).                                                                                                                                                                                                                                                                                                                     |  |  |  |  |
|          | • Practise multiplying and dividing by 2, 3, 4, 5, 10, and skip counting with these tables. Practise missing number calculations — E.g. 4 X = 12. If you are confident with this, you could also practise multiplying and dividing by 6, 7, 8 and 9.                                                                                                                                       |  |  |  |  |
|          | • Cubes and Cones - Practise finding remainders to help you with our classwork on                                                                                                                                                                                                                                                                                                          |  |  |  |  |
|          | dividing tens and units. You can do this by sharing out objects or using your knowledge of multiplication tables to help you.                                                                                                                                                                                                                                                              |  |  |  |  |
| Language | In class you have chosen your spelling words level from the 'Chilli Challenge'. You have to find 5 additional words at that level. You may use the internet or a dictionary to help you. The spelling rule will change every week.                                                                                                                                                         |  |  |  |  |
|          | In addition to this, we would like you to practise this rule by choosing to complete two tasks found on the 'Spelling Strategies' sheet. Please choose different ones from last week. Please record your words in your Literacy Homework Jotter. Other tasks do not need to be recorded in the jotter as these should be active and enjoyable and will not be checked over by the teacher. |  |  |  |  |
|          | You might want to test yourself using the words to choose a suitable level.                                                                                                                                                                                                                                                                                                                |  |  |  |  |
|          | Extra Spelling task (Optional) – go to https://www.spellingcity.com/MissCharnley/                                                                                                                                                                                                                                                                                                          |  |  |  |  |
|          | • Scroll down until you find the correct sound (Book 1 List 11 – less, ful, ly suffixes).                                                                                                                                                                                                                                                                                                  |  |  |  |  |
|          | Try some games or test yourself on this week's words.                                                                                                                                                                                                                                                                                                                                      |  |  |  |  |
|          |                                                                                                                                                                                                                                                                                                                                                                                            |  |  |  |  |
| Other    | Please send in an old t-shirt/shirt to use as a painting apron if you haven't already.                                                                                                                                                                                                                                                                                                     |  |  |  |  |
|          | Please remember that gym days are Monday and Tuesday. Our Outdoor Learning day is Friday. Children should bring in waterproof clothes/footwear.                                                                                                                                                                                                                                            |  |  |  |  |
|          |                                                                                                                                                                                                                                                                                                                                                                                            |  |  |  |  |