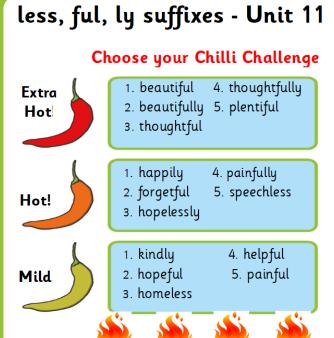

## Homework Sheet Week Beginning Monday 13<sup>th</sup> January Please return on Friday 17<sup>th</sup> January

| Subject  | Task                                                                                                                                                                                                                                                                                                                                                                                       |  |  |  |  |
|----------|--------------------------------------------------------------------------------------------------------------------------------------------------------------------------------------------------------------------------------------------------------------------------------------------------------------------------------------------------------------------------------------------|--|--|--|--|
| Maths    |                                                                                                                                                                                                                                                                                                                                                                                            |  |  |  |  |
|          | Mental Maths Booklet                                                                                                                                                                                                                                                                                                                                                                       |  |  |  |  |
| 063      | Cubes - B10/4 Cones - B10/1 Cylinders - B6/1                                                                                                                                                                                                                                                                                                                                               |  |  |  |  |
|          | Please calculate the answers mentally with an adult.                                                                                                                                                                                                                                                                                                                                       |  |  |  |  |
|          | You <u>do not</u> need to write the answers in your jotter.                                                                                                                                                                                                                                                                                                                                |  |  |  |  |
|          | Mental Maths (optional)                                                                                                                                                                                                                                                                                                                                                                    |  |  |  |  |
|          | • Practise subtracting units from a TU number (e.g. 36-5; 25-2; 48-1).                                                                                                                                                                                                                                                                                                                     |  |  |  |  |
|          | • Practise multiplying and dividing by 2, 3, 4, 5, 10, and skip counting with these tables. Practise missing number calculations — E.g. 4 X = 12. If you are confident with this, you could also practise multiplying and dividing by 6, 7, 8 and 9.                                                                                                                                       |  |  |  |  |
|          | • Cubes and Cones - Practise finding remainders to help you with our classwork on                                                                                                                                                                                                                                                                                                          |  |  |  |  |
|          | dividing tens and units. You can do this by sharing out objects or using your knowledge of multiplication tables to help you.                                                                                                                                                                                                                                                              |  |  |  |  |
| Language | In class you have chosen your spelling words level from the 'Chilli Challenge'. You have to find 5 additional words at that level. You may use the internet or a dictionary to help you. The spelling rule will change every week.                                                                                                                                                         |  |  |  |  |
|          | In addition to this, we would like you to practise this rule by choosing to complete two tasks found on the 'Spelling Strategies' sheet. Please choose different ones from last week. Please record your words in your Literacy Homework Jotter. Other tasks do not need to be recorded in the jotter as these should be active and enjoyable and will not be checked over by the teacher. |  |  |  |  |
|          | You might want to test yourself using the words to choose a suitable level.                                                                                                                                                                                                                                                                                                                |  |  |  |  |
|          | Extra Spelling task (Optional) – go to https://www.spellingcity.com/MissCharnley/                                                                                                                                                                                                                                                                                                          |  |  |  |  |
|          | • Scroll down until you find the correct sound (Book 1 List 11 – less, ful, ly suffixes).                                                                                                                                                                                                                                                                                                  |  |  |  |  |
|          | Try some games or test yourself on this week's words.                                                                                                                                                                                                                                                                                                                                      |  |  |  |  |
|          |                                                                                                                                                                                                                                                                                                                                                                                            |  |  |  |  |
| Other    | Please send in an old t-shirt/shirt to use as a painting apron if you haven't already.                                                                                                                                                                                                                                                                                                     |  |  |  |  |
|          | Please remember that gym days are Monday and Tuesday. Our Outdoor Learning day is Friday. Children should bring in waterproof clothes/footwear.                                                                                                                                                                                                                                            |  |  |  |  |
|          |                                                                                                                                                                                                                                                                                                                                                                                            |  |  |  |  |