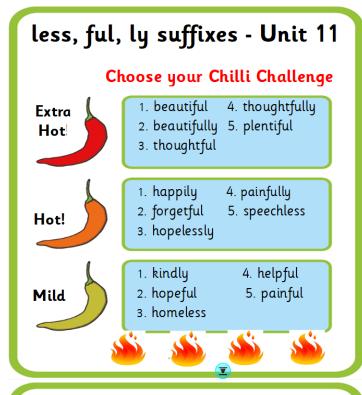

## Homework Sheet Week Beginning Monday 13<sup>th</sup> January Please return on Friday 17<sup>th</sup> January

| Subject  | Task                                                                                                                                                                                                                                                                                                                                                                                       |  |  |  |  |
|----------|--------------------------------------------------------------------------------------------------------------------------------------------------------------------------------------------------------------------------------------------------------------------------------------------------------------------------------------------------------------------------------------------|--|--|--|--|
| Maths    |                                                                                                                                                                                                                                                                                                                                                                                            |  |  |  |  |
|          | Mental Maths Booklet                                                                                                                                                                                                                                                                                                                                                                       |  |  |  |  |
| 063      | Cubes - B10/4 Cones - B10/1 Cylinders - B6/1                                                                                                                                                                                                                                                                                                                                               |  |  |  |  |
|          | Please calculate the answers mentally with an adult.                                                                                                                                                                                                                                                                                                                                       |  |  |  |  |
|          | You <u>do not</u> need to write the answers in your jotter.                                                                                                                                                                                                                                                                                                                                |  |  |  |  |
|          | Mental Maths (optional)                                                                                                                                                                                                                                                                                                                                                                    |  |  |  |  |
|          | • Practise subtracting units from a TU number (e.g. 36-5; 25-2; 48-1).                                                                                                                                                                                                                                                                                                                     |  |  |  |  |
|          | • Practise multiplying and dividing by 2, 3, 4, 5, 10, and skip counting with these tables. Practise missing number calculations — E.g. 4 X = 12. If you are confident with this, you could also practise multiplying and dividing by 6, 7, 8 and 9.                                                                                                                                       |  |  |  |  |
|          | • Cubes and Cones - Practise finding remainders to help you with our classwork on                                                                                                                                                                                                                                                                                                          |  |  |  |  |
|          | dividing tens and units. You can do this by sharing out objects or using your knowledge of multiplication tables to help you.                                                                                                                                                                                                                                                              |  |  |  |  |
| Language | In class you have chosen your spelling words level from the 'Chilli Challenge'. You have to find 5 additional words at that level. You may use the internet or a dictionary to help you. The spelling rule will change every week.                                                                                                                                                         |  |  |  |  |
|          | In addition to this, we would like you to practise this rule by choosing to complete two tasks found on the 'Spelling Strategies' sheet. Please choose different ones from last week. Please record your words in your Literacy Homework Jotter. Other tasks do not need to be recorded in the jotter as these should be active and enjoyable and will not be checked over by the teacher. |  |  |  |  |
|          | You might want to test yourself using the words to choose a suitable level.                                                                                                                                                                                                                                                                                                                |  |  |  |  |
|          | Extra Spelling task (Optional) – go to https://www.spellingcity.com/MissCharnley/                                                                                                                                                                                                                                                                                                          |  |  |  |  |
|          | • Scroll down until you find the correct sound (Book 1 List 11 – less, ful, ly suffixes).                                                                                                                                                                                                                                                                                                  |  |  |  |  |
|          | Try some games or test yourself on this week's words.                                                                                                                                                                                                                                                                                                                                      |  |  |  |  |
|          |                                                                                                                                                                                                                                                                                                                                                                                            |  |  |  |  |
| Other    | Please send in an old t-shirt/shirt to use as a painting apron if you haven't already.                                                                                                                                                                                                                                                                                                     |  |  |  |  |
|          | Please remember that gym days are Monday and Tuesday. Our Outdoor Learning day is Friday. Children should bring in waterproof clothes/footwear.                                                                                                                                                                                                                                            |  |  |  |  |
|          |                                                                                                                                                                                                                                                                                                                                                                                            |  |  |  |  |