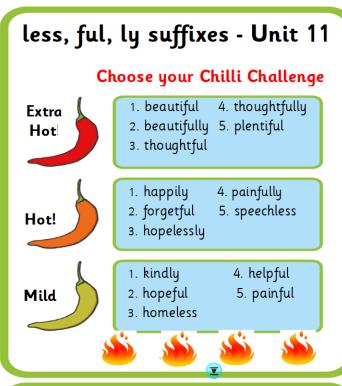

## Homework Sheet Week Beginning Monday 13<sup>th</sup> January Please return on Friday 17<sup>th</sup> January

| Subject  | Task                                                                                                                                                                                                                                                                                                                                                                                       |  |  |  |  |
|----------|--------------------------------------------------------------------------------------------------------------------------------------------------------------------------------------------------------------------------------------------------------------------------------------------------------------------------------------------------------------------------------------------|--|--|--|--|
| Maths    |                                                                                                                                                                                                                                                                                                                                                                                            |  |  |  |  |
|          | Mental Maths Booklet                                                                                                                                                                                                                                                                                                                                                                       |  |  |  |  |
| 063      | Cubes - B10/4 Cones - B10/1 Cylinders - B6/1                                                                                                                                                                                                                                                                                                                                               |  |  |  |  |
|          | Please calculate the answers mentally with an adult.                                                                                                                                                                                                                                                                                                                                       |  |  |  |  |
|          | You <u>do not</u> need to write the answers in your jotter.                                                                                                                                                                                                                                                                                                                                |  |  |  |  |
|          | Mental Maths (optional)                                                                                                                                                                                                                                                                                                                                                                    |  |  |  |  |
|          | • Practise subtracting units from a TU number (e.g. 36-5; 25-2; 48-1).                                                                                                                                                                                                                                                                                                                     |  |  |  |  |
|          | • Practise multiplying and dividing by 2, 3, 4, 5, 10, and skip counting with these tables. Practise missing number calculations — E.g. 4 X = 12. If you are confident with this, you could also practise multiplying and dividing by 6, 7, 8 and 9.                                                                                                                                       |  |  |  |  |
|          | • Cubes and Cones - Practise finding remainders to help you with our classwork on                                                                                                                                                                                                                                                                                                          |  |  |  |  |
|          | dividing tens and units. You can do this by sharing out objects or using your knowledge of multiplication tables to help you.                                                                                                                                                                                                                                                              |  |  |  |  |
| Language | In class you have chosen your spelling words level from the 'Chilli Challenge'. You have to find 5 additional words at that level. You may use the internet or a dictionary to help you. The spelling rule will change every week.                                                                                                                                                         |  |  |  |  |
|          | In addition to this, we would like you to practise this rule by choosing to complete two tasks found on the 'Spelling Strategies' sheet. Please choose different ones from last week. Please record your words in your Literacy Homework Jotter. Other tasks do not need to be recorded in the jotter as these should be active and enjoyable and will not be checked over by the teacher. |  |  |  |  |
|          | You might want to test yourself using the words to choose a suitable level.                                                                                                                                                                                                                                                                                                                |  |  |  |  |
|          | Extra Spelling task (Optional) – go to https://www.spellingcity.com/MissCharnley/                                                                                                                                                                                                                                                                                                          |  |  |  |  |
|          | • Scroll down until you find the correct sound (Book 1 List 11 – less, ful, ly suffixes).                                                                                                                                                                                                                                                                                                  |  |  |  |  |
|          | Try some games or test yourself on this week's words.                                                                                                                                                                                                                                                                                                                                      |  |  |  |  |
|          |                                                                                                                                                                                                                                                                                                                                                                                            |  |  |  |  |
| Other    | Please send in an old t-shirt/shirt to use as a painting apron if you haven't already.                                                                                                                                                                                                                                                                                                     |  |  |  |  |
|          | Please remember that gym days are Monday and Tuesday. Our Outdoor Learning day is Friday. Children should bring in waterproof clothes/footwear.                                                                                                                                                                                                                                            |  |  |  |  |
|          |                                                                                                                                                                                                                                                                                                                                                                                            |  |  |  |  |