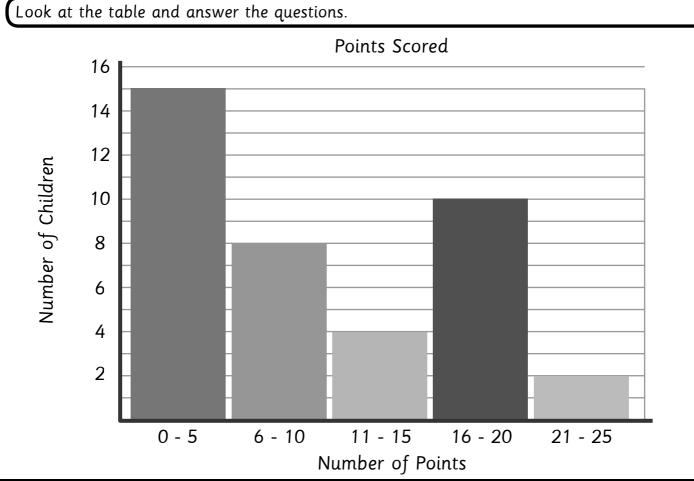

\_\_\_\_ (

Look at the table and answer the questions.

Food and Rink

**Activity Sheet** 

| Day       | Number of Match Pucks Sold |
|-----------|----------------------------|
| Monday    | 15                         |
| Tuesday   | 7                          |
| Wednesday | 16                         |
| Friday    | 33                         |
| Saturday  | 37                         |
| Sunday    | 29                         |

**2** How many pucks were sold over the weekend?

66

EducationCity

Most Popular Food at the Food Counter

= 2 people

How many people chose the most popular food?

**8** How many more people chose fries than nachos?