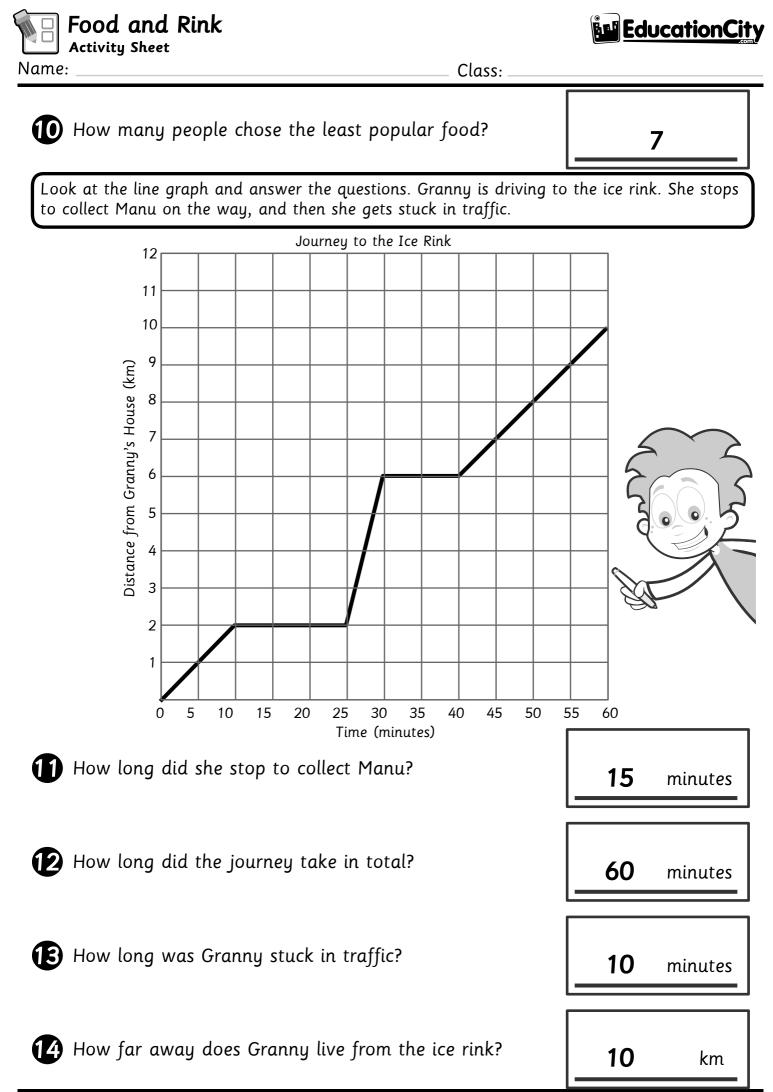

\_\_\_\_ (

Look at the table and answer the questions.

Food and Rink

**Activity Sheet** 

| Day       | Number of Match Pucks Sold |
|-----------|----------------------------|
| Monday    | 15                         |
| Tuesday   | 7                          |
| Wednesday | 16                         |
| Friday    | 33                         |
| Saturday  | 37                         |
| Sunday    | 29                         |