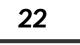

**2** How many pucks were sold over the weekend?

66

EducationCity

Most Popular Food at the Food Counter

= 2 people

How many people chose the most popular food?

**8** How many more people chose fries than nachos?

9 How many people chose burgers and fries?

30

<sup>©</sup> EducationCity.com This may be reproduced for class use within current subscriber institutions.