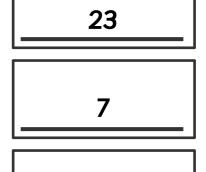

9 How many people chose burgers and fries?

30

<sup>©</sup> EducationCity.com This may be reproduced for class use within current subscriber institutions.