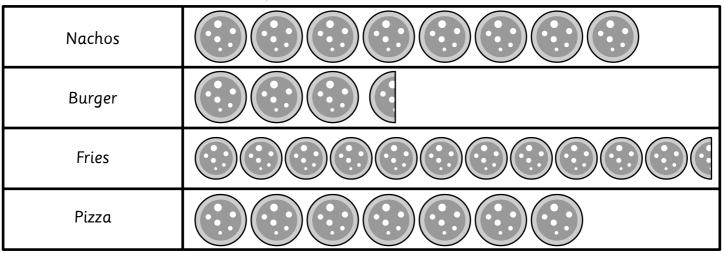

**2** How many pucks were sold over the weekend?

66

EducationCity

Most Popular Food at the Food Counter

= 2 people

How many people chose the most popular food?

**8** How many more people chose fries than nachos?