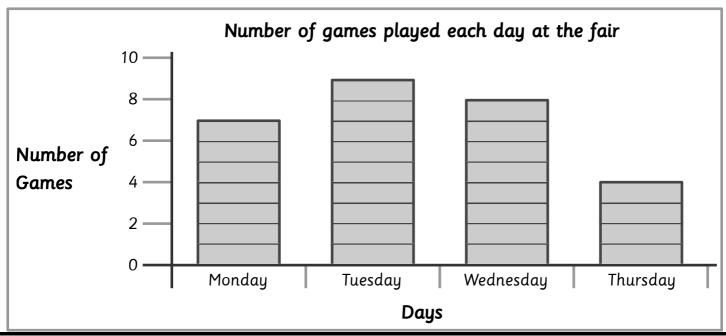

Name: \_\_\_\_\_ Class:

Use the block diagram to answer each question.

- 1 How many games were played at the fair on Monday and Wednesday altogether? 11
- 2 How many games were played at the fair on Thursday and Tuesday altogether? 13
- 3 How many more games were played on Tuesday than Wednesday? 5
- 4 How many more games were played on Monday than Thursday? 3
- **5** On which day were the most games played? **Tuesday**
- On which days were the same number of games played?