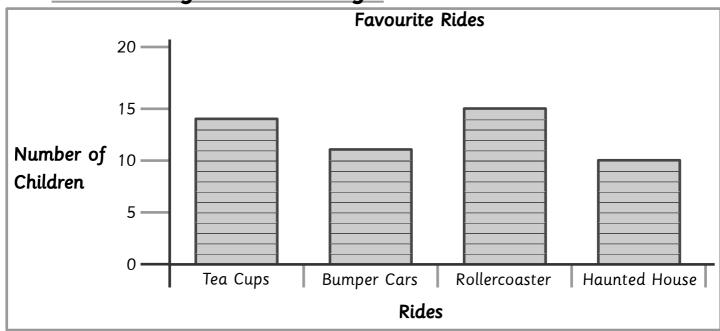

  Wednesday and Thursday

- 1 How many children chose the tea cups and the bumper cars altogether as their favourite rides? 25
- 2 How many children chose the rollercoaster and haunted house altogether as their favourite rides? <u>26</u>
- 3 How many more children chose the rollercoaster than the haunted house as their favourite ride? 5
- 4 How many more children chose the tea cups than the bumper cars as their favourite ride? 3
- **5** Which was the most popular ride at the fair? <u>rollercoaster</u>
- 6 Which was the least poular ride at the fair? haunted house