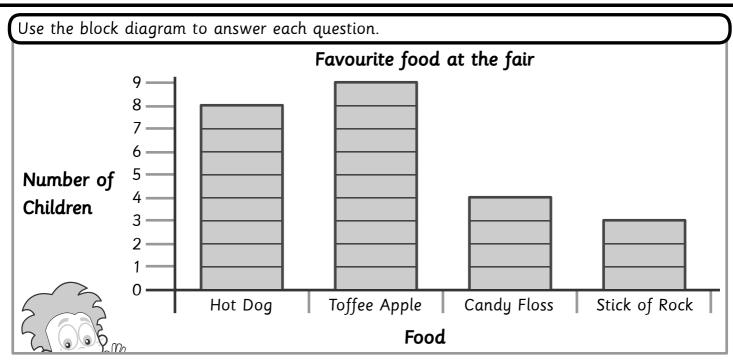

Name: \_\_\_\_\_ Class:

- 1 How many children altogether chose hot dogs and candy floss as their favourite food at the fair? 12
- 3 How many more children chose toffee apples than sticks of rock as their favourite food? \_\_\_6\_\_
- 4 How many more children chose hot dogs than candy floss as their favourite food? 4
- What was the most popular food at the fair? toffee apples
- 6 What was the least popular food at the fair? <u>sticks of rock</u>

Name: \_\_\_\_\_ Class:

Use the block diagram to answer each question.

- 1 How many games were played at the fair on Monday and Wednesday altogether? 11
- 2 How many games were played at the fair on Thursday and Tuesday altogether? 13
- 3 How many more games were played on Tuesday than Wednesday? 5
- 4 How many more games were played on Monday than Thursday? 3
- **5** On which day were the most games played? **Tuesday**
- On which days were the same number of games played?