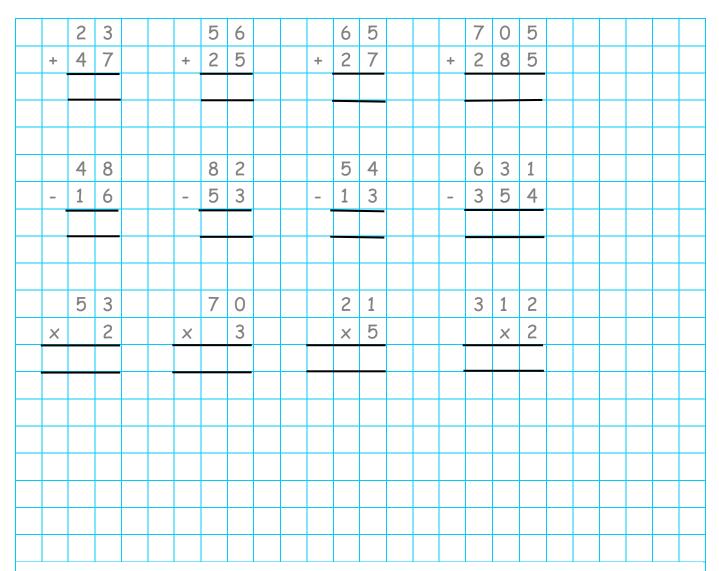

## Let's Practise Different Kinds of Calculations!



## **Optional Extras!**

Why not try these if you would like a little extra practice?

Create a calculation (in the squared area) for each problem to show how you worked it out. Remember to put the decimal points in the right places!

- a. Alfie bought a sharpener for £1.72 and a packet of pencils for £2.99.
   How much did he spend altogether?
- b. Alfie went out the next day with a £20 note.He spent £13.How much money did he have left?

| _ |   |   |     |     |   |   |  |
|---|---|---|-----|-----|---|---|--|
|   |   | £ | 1 • | 7   | 5 |   |  |
|   | + | £ |     |     |   |   |  |
|   |   | £ |     |     |   |   |  |
| T |   |   |     |     |   |   |  |
|   |   |   |     |     |   |   |  |
|   |   |   | 2   | 0 - | 0 | 0 |  |
| Γ | - | £ |     |     |   |   |  |
|   |   | £ |     |