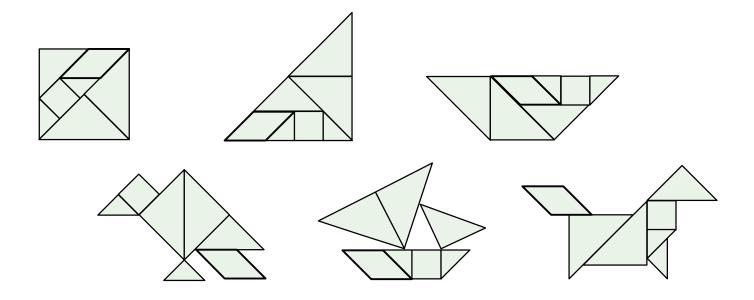

Did you manage to make all the following shapes with your tangram? Here are the solutions.

You can find lots more tangram puzzles on the internet.

© BBC 2011 bbc.co.uk/skillswise