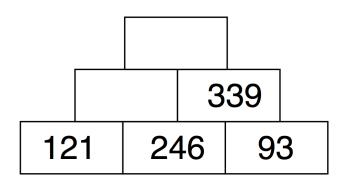

#### 17. Below is an addition pyramid.

To find the number in a block, add the numbers in the two blocks below it.

Find the missing numbers in this addition pyramid

18. This table shows the heights of four hills.