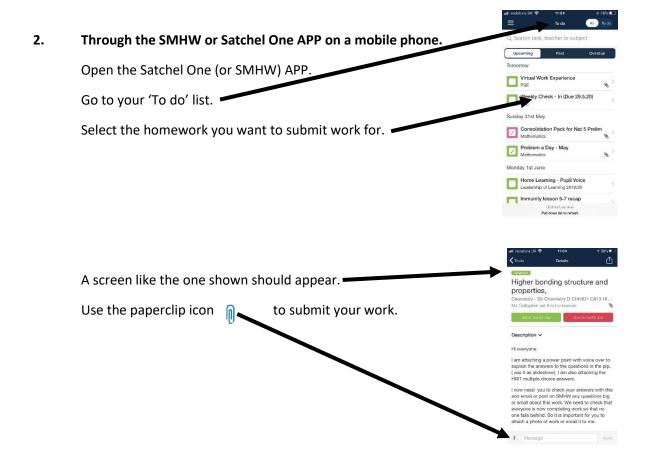

There are 2 ways of accessing Show My Homework:

- 1. Through glow on a laptop or home computer.
- 2. Through the SMHW or Satchel One APP on a mobile phone.