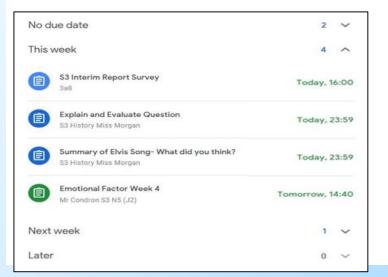

#### To do

This provides an overview of upcoming work in order of due date. Work can be filtered by Past Due, This Week and Next Week. Clicking on a task takes you to the assignment.