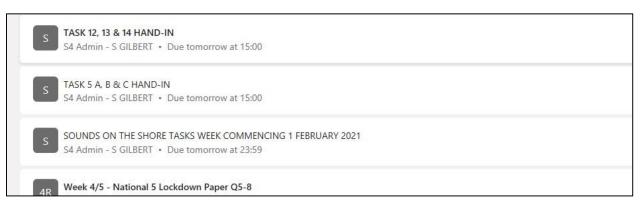

#### To do

This provides an overview of upcoming work in order of due date. Work can be filtered by Past Due, This Week and Next Week. Clicking on a task takes you to the assignment.

#### Calendar

This allows you to view any upcoming work that is due. It also allows you to view any live sessions that have been offered by subjects. Clicking on an assignment takes you to the task/ link for Google meet.