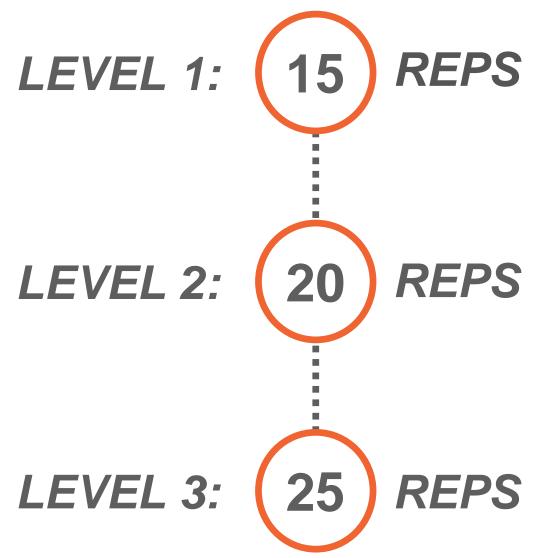

## Saint Ninian's HS HIT

## **Subway: Timetable**

**1.COMPLETE A RETURN JOURNEY** FROM KINNING PARK TO ST NINIAN'S

2.COMPLETE THE EXERCISE **ASSOCIATED WITH EACH STATION** YOU PASS THROUGH

**3.RETURN TRAVEL MUST BE IN THE OPPOSITE DIRECTION** 