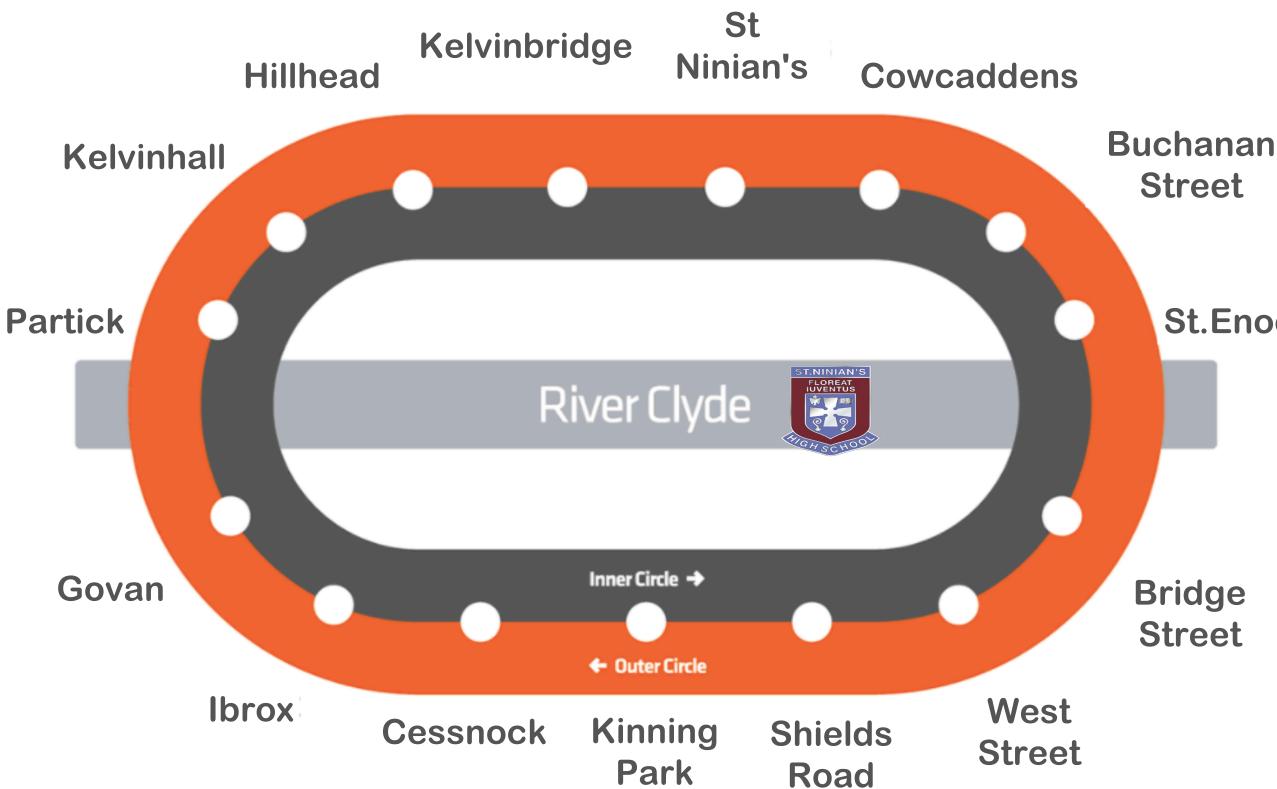

## **Subway: Timetable**

**1.COMPLETE A RETURN JOURNEY** FROM KINNING PARK TO ST NINIAN'S

2.COMPLETE THE EXERCISE **ASSOCIATED WITH EACH STATION** YOU PASS THROUGH

**3.RETURN TRAVEL MUST BE IN THE OPPOSITE DIRECTION** 

- **Partick Star Jumps**
- **Govan Burpees**
- Ibrox Press Up's
- **Cessnock Sit Up's**
- Kinning Park Squats
- Shields Road Lunges
- West Street Bear Crawls
- Bridge Street Tuck Jumps
- St. Enoch Plank Shoulder Taps
- Buchanan Street Ski Jumps
- **Cowcaddens High Knees**
- St Ninian's Squat Jumps
- Kelvinbridge Reverse Lunge
- Hillhead Sprint On The Spot
- **Kelvinhall Mountain Climbers**

## St.Enoch