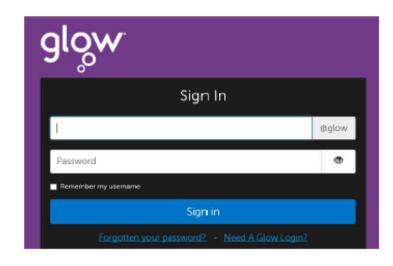

# Using Glow tools at home

#### What is Glow? Watch this overview video

1. Navigate to <a href="https://sts.platform.rmunify.com/account/signin/glow">https://sts.platform.rmunify.com/account/signin/glow</a> on any internet-enabled device.

- Your child uses their Glow login details to access the digital learning platform. Their username should be
  entered in the top box (for example gw14smithjohn) and their password in the bottom box.
   Your child will either know their username and password, or these details will have been provided to them
  by their teacher.
- If your child has forgotten their password then you should fill in this form: <u>Glow password reset request</u>
   Within 3 hours, your child's password will be reset temporarily to **changeme1234** and then at next login
   your child will be asked to change their password to something else.
- 4. When logged in, your child has access to the same apps and platforms that they are already familiar with in school. These look the same as they do in school. These include Google Classroom, Google Drive, OneDrive and Microsoft 365 tools.