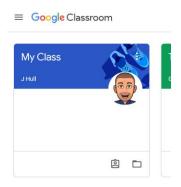

## Click on the class

When you click in to the class, you will see a page that looks something like this.

The work that your teacher has set for you will be showing. Select the piece of work that you are going to complete.