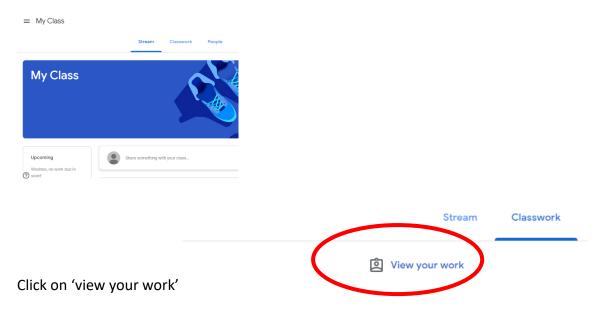

When you select the piece of work you want to work on, it will open.

## **Google Classroom Help Sheet for Pupils**

Then click on the piece of work and the document will open. Documents will save automatically. Your teacher will know that this is your work.