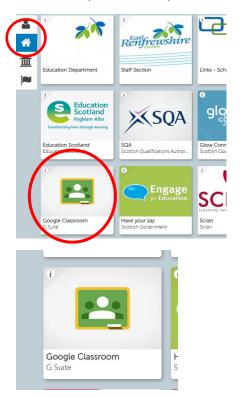

## **Google Classroom Help Sheet for Pupils**

- Log in to glow using you username and password. Your username normally starts with 'gw'
- If you can't find the webpage, use a search engine such as google to find 'Glow sign in RM'
- On your launch pad look for the Google Classroom tile.

When you click on this, it will take you to a page where the classes you are a member of will be showing.