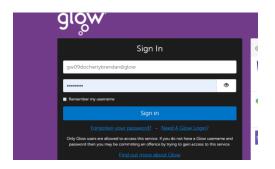

## **Google Classroom Help Sheet for Pupils**

- Log in to glow using you username and password. Your username normally starts with 'gw'
- If you can't find the webpage, use a search engine such as google to find 'Glow sign in RM'
- On your launch pad look for the Google Classroom tile.