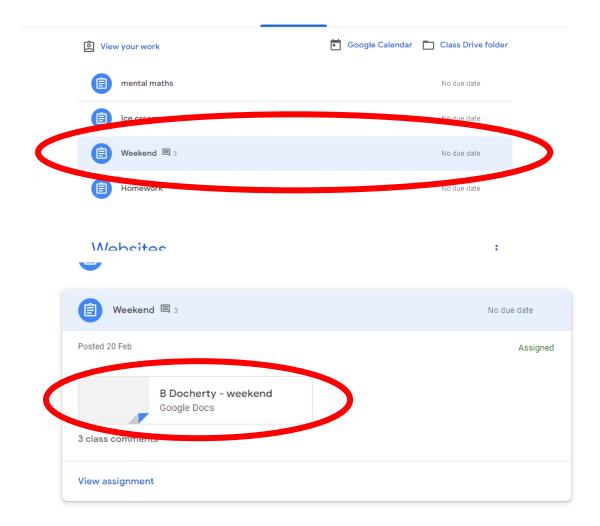

When you select the piece of work you want to work on, it will open.

## **Google Classroom Help Sheet for Pupils**

Then click on the piece of work and the document will open. Documents will save automatically. Your teacher will know that this is your work.