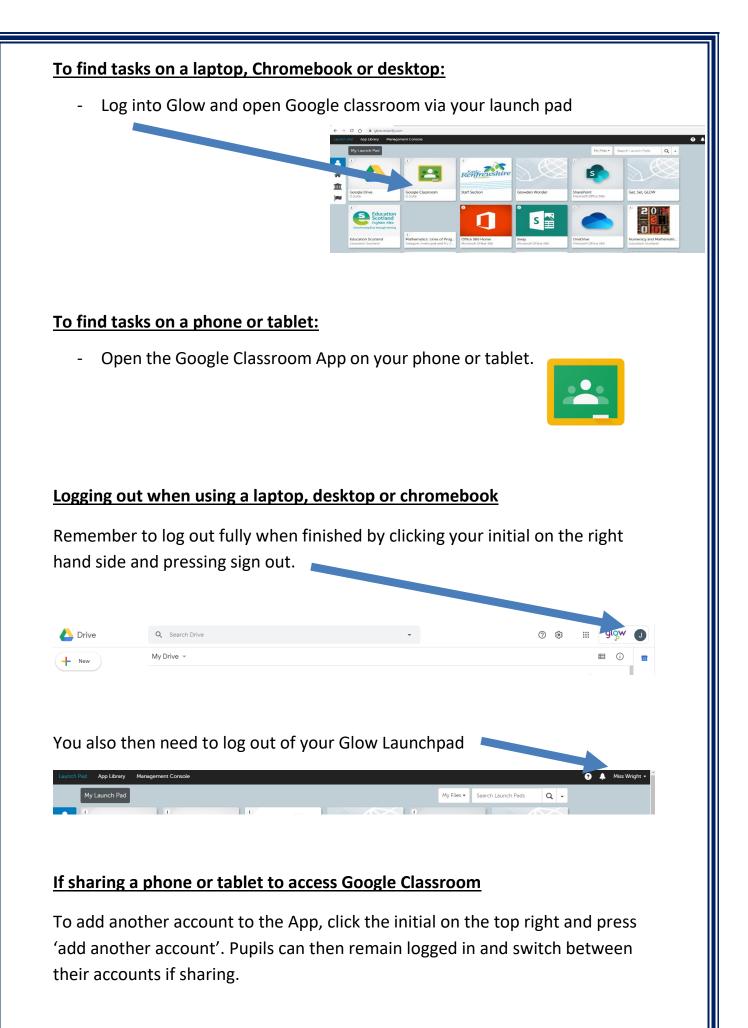

## Accessing Google Classroom

Dear Pupil,

Below are some things you need to remember to be able to access Google Classroom at home.

You can log in using any of the following devices:

- ✓ Phones
- ✓ Tablets
- ✓ Laptops
- ✓ Desktops
- ✓ Chromebooks.
- If you are logging in using a <u>laptop, desktop</u> or <u>chromebook</u> click this link: <u>www.glow.rmunify.com</u>
- Log in using your glow username and password.
- If you have any problems logging in try glowusername@glow or glowusername@glow.sch.uk
- If you are using a **phone or tablet**, download the following apps :
- ✓ Google classroom
- ✓ Google docs
- ✓ Google drive
- To log into these use glowusername@er.glow.scot