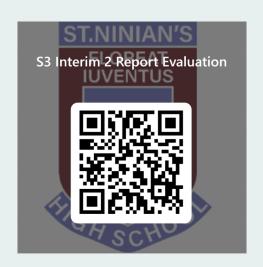

## S3 PSHE Lessons

Mental Health Awareness Worksheet- Please pick up copies from the Pastoral Base beside Vicky's desk.

Please complete the report evaluations

https://forms.office.com/e/ pvnZY0HYrZ

Please remind pupils to return work experience consent forms asap—they have been sent directly home to parents.