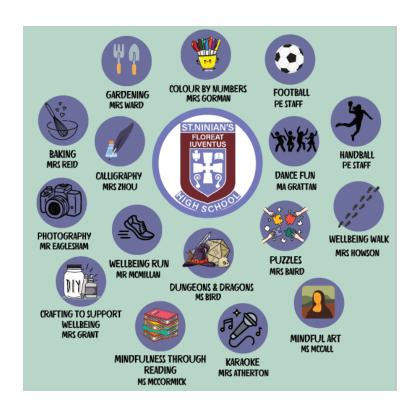

## S1 PSHE Lessons

Mental Health Awareness Worksheet - Please pick up copies from the Pastoral Base beside Vicky's desk.

## S2 PSHE Lessons

Mental Health Awareness Worksheet - Please pick up copies from the Pastoral Base beside Vicky's desk.

| 2A1  | Koli Okelu         |
|------|--------------------|
| 2A2  | Penny Moran        |
| 2A3  | Elizabeth McMenemy |
| 2A4  | Sofia Bird         |
| 2A5  | Beth Flaherty      |
| 2A6  | Mina McColl        |
| 2A7  | Gino Jackson       |
| 2A8  | Jude Harper        |
| 2A9  | Owen Linden        |
| 2A10 | Beth Milmore       |
| 2A11 | Nuala Sweeney      |
| 2A12 | Stephanie Martin   |

## S3 PSHE Lessons

Mental Health Awareness Worksheet- Please pick up copies from the Pastoral Base beside Vicky's desk.

Please complete the report evaluations

https://forms.office.com/e/ pvnZY0HYrZ

Please remind pupils to return work experience consent forms asap—they have been sent directly home to parents.