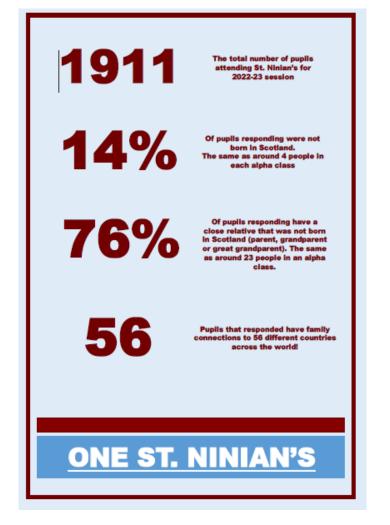

### Week Beginning 22nd August 2022 St. Ninian's High **School PSHE Newsletter** Confident Individuals ACHIEVING **GETTING IT** NCTIVE Effective Contributors Responsible JABISNOUS39 **Assemblies this week:**

### Faith Matters

- Daily Prayers
- Morning Mass: Tuesday, Thursday and Friday mornings at 8.25am in the Oratory.
  - Eucharistic Adoration takes place from 12.20-1.00pm every Friday



## NOTICE BOARD

Healthier Minds reminder Please show to all classes.

<u>East Renfrewshire Golf</u> <u>Competition</u>

<u>Sports Council</u>—Please advertise to all pupils

<u>Co-Curricular Sports</u> <u>Timetable</u>—Please advertise to all pupils





Scan the QR code for a **Careers Appointment** 



#### **DEVELOPING THE YOUNG WORKFORCE**

**Click here to view** 

the latest work ex-

perience opportu-

nities on our DYW

website



Developing the Young Workforce



<u>S1 PSHE</u> <u>Lessons</u>

**Friendships** 

**Forming Good Habits** 

**PSHE Induction Slides—S1** 



<u>S2 PSHE</u> <u>Lessons</u>

**Friendships** 

<u>S2 Chemistry Club</u>—please advertise

**Getting back into Good Habits** 







**Friendship** 

PSHE Induction Slides—S2-6

# <u>S4 PSHE</u> <u>Lessons</u>

**<u>BGE Badges</u>**—please hand out to your S4 class and show slide

Substance Abuse 2

Substance Abuse 1







**Healthy Relationships** 

**Positive Habits** 

**PSHE Induction Slides—S2-6** 

# <u>S6 PSHE</u> <u>Lessons</u>

**Vaping** 

**Abuse in