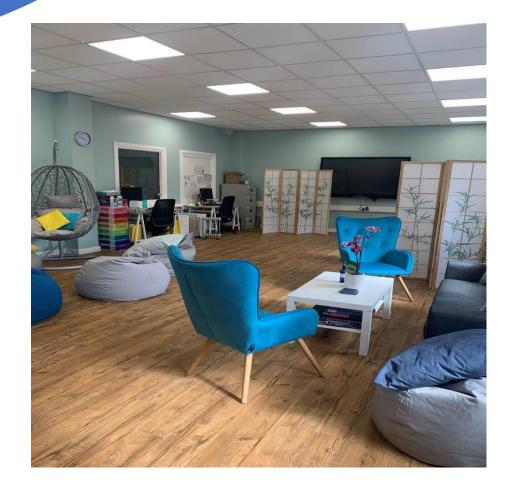

## Supporting Successful Studying

Which room do you recognize?

#### Which room do you recognize?

#### Which room do you recognize?

- Every class has their own Google Classroom or Microsoft Teams page.
- Resources and learning materials for each subject will be shared via these platforms.
- Homework will be issued via these platforms.