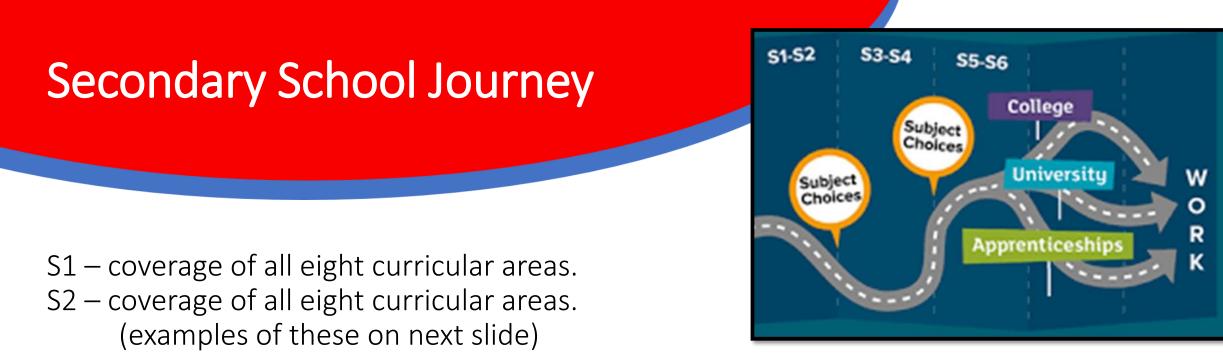

## Depute Head Teacher S2 Year Head

Towards the end of S2, pupils choose subjects to take forward into S3 and S4.

S3/S4 - Pupils working towards their first National Qualifications. At the end of S4 pupils choose five subjects to take forward into S5.

S5 – Pupils working towards National Qualifications. At the end of S5 pupils choose four subjects to study in S6.