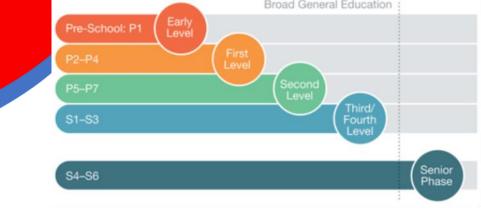

#### **Reporting Attainment Levels**

In S2 pupils will be working between Curriculum for Excellence (CfE) Levels 2-4. Within each level, there are currently **3 categories** 

#### Making progress

- Pupil has experienced a number of outcomes and are beginning to make progress
- 02.M Achieved level 2 and making progress at level 3
- Working
  - Pupil has achieved a wide range of outcomes and are beginning to undertake more challenging learning
  - 02.W Achieved level 2 and working at level 3
- Achieved
  - Pupil has achieved success in all outcomes and has applied learning in new and unfamiliar situations
  - 03 Achieved level 3