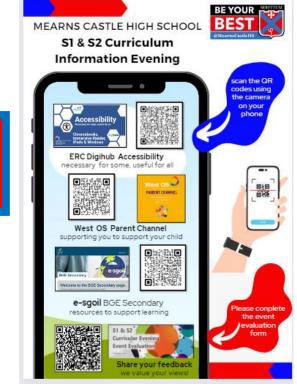

## Supporting Home Learning in the BGE

digihub

West OS

**PARENT CHANNEL** 

Renfrewsh

Ì

Accessibility

Necessary for some, useful for all

Chromebooks,

Immersive Reader, iPads & Windows Handout available, please take one before you go!

#### Welcome to the BGE Secondary page.

You will find details of all the programmes and resources on this page.