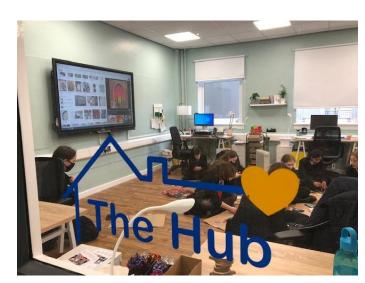

#### The Hub Lunchtime Activities

Homework Help- Come and get some additional support with any homework from our S6 Hub Ambassadors

Chill out space- The hub is still always open for those that just want a quiet place to hang out

Board games- We have plenty new games ready to go, come along with your friends

Jewellery making- Make some jewellery for you or a friend. We have lots to choose from every lunch

BE YOUR BEST @MearnsCastleHS

Monday Guitar Club- Learn to play the guitar, led by one of our S6 ambassadors