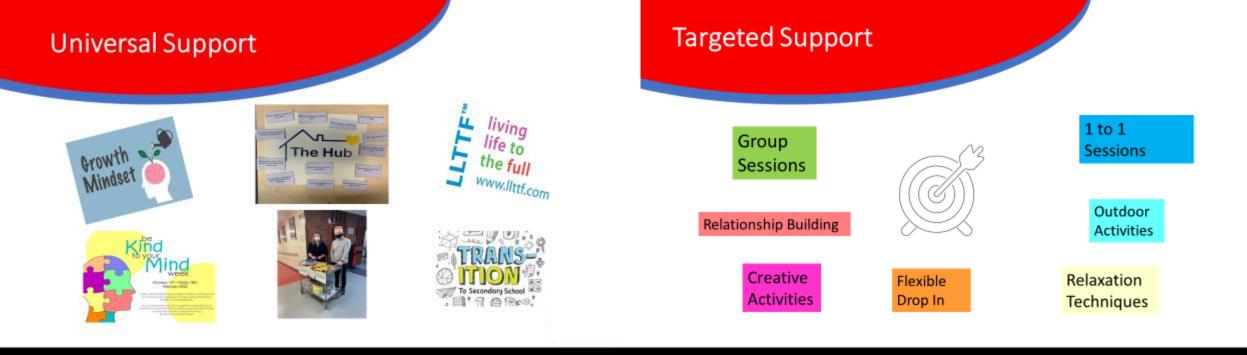

## Supporting your Wellbeing

#### The Hub Lunchtime Activities

Homework Help- Come and get some additional support with any homework from our S6 Hub Ambassadors

Chill out space- The hub is still always open for those that just want a quiet place to hang out

Board games- We have plenty new games ready to go, come along with your friends

Jewellery making- Make some jewellery for you or a friend. We have lots to choose from every lunch

BE YOUR BEST @MearnsCastleHS

Monday Guitar Club- Learn to play the guitar, led by one of our S6 ambassadors