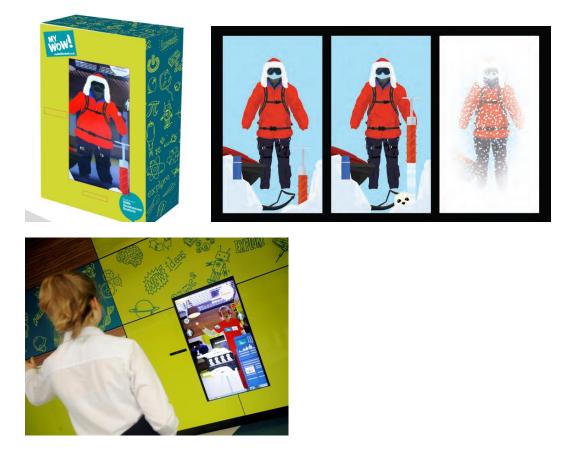

**The MyWoW magic mirror** is a virtual dressing room that allows visitors to try a job on for size, as they get the chance to see what they'd look like in a variety of outfits, helping them to picture their future in a fun and exciting way.