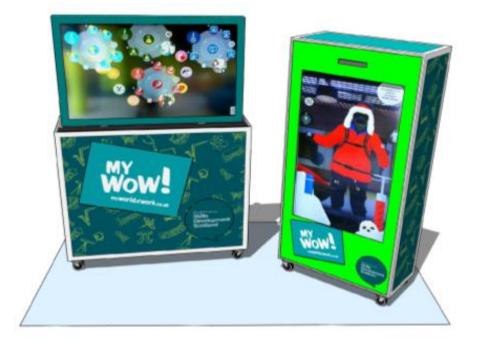

## My WoW on the Move exhibits

The mobile exhibition consists of a 70 inch touch screen info wall, a virtual dressing up mirror and 32 iPads in a rechargeable case, which are designed to support the development of CMS, particularly horizons, and raise awareness of careers in Science, Technology, Engineering and Maths (STEM).