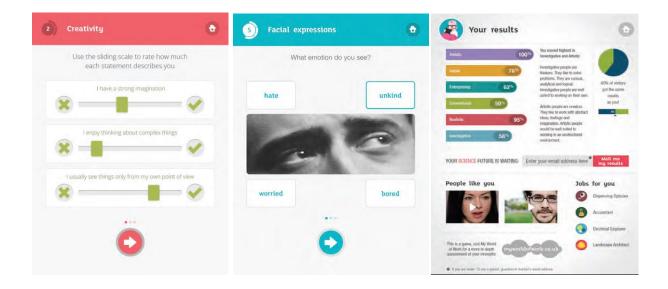

The large interactive touch screen provides a wealth of information from My WoW on careers in STEM.

The iPad personality quiz consists of a series of games and quiz-style questions designed to challenge and entertain, allowing visitors to explore their personalities in relation to careers using the iPads provided. Once the quiz has been completed users can send their personalised results to their email address.