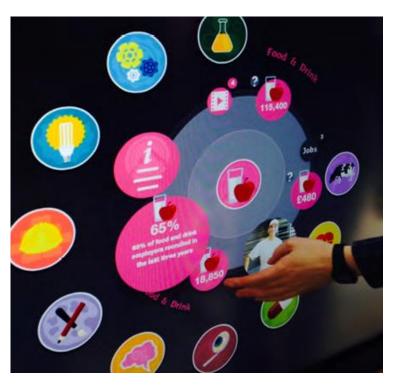

The large interactive touch screen provides a wealth of information from My WoW on careers in STEM.

The iPad personality quiz consists of a series of games and quiz-style questions designed to challenge and entertain, allowing visitors to explore their personalities in relation to careers using the iPads provided. Once the quiz has been completed users can send their personalised results to their email address.