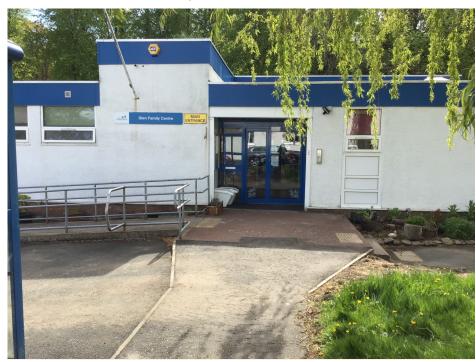

#### Welcome to Glen Family Centre! Squirrels

I am going to Glen Family Centre to play.

Some of the other children will be there too!

When it is time to go home, I will say goodbye to my friends and wash my hands.