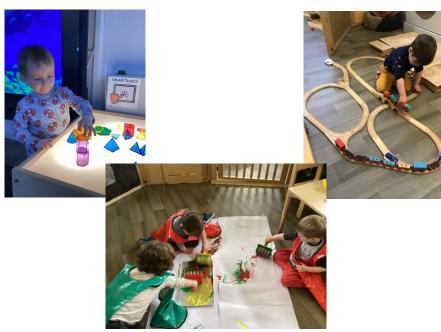

I will wash my hands and then go and play.

There are lots of exciting things to explore and play with inside and outside.