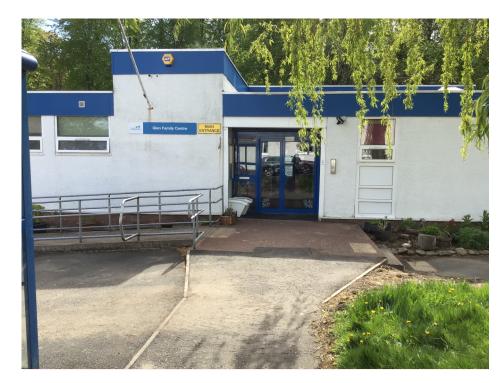

#### Welcome to Glen Family Centre! Acorns

I will be coming to Glen Family Centre to play.

Some other children will be there too!

I will see my family when I am at home.

When I come in, I will be welcomed at the door.