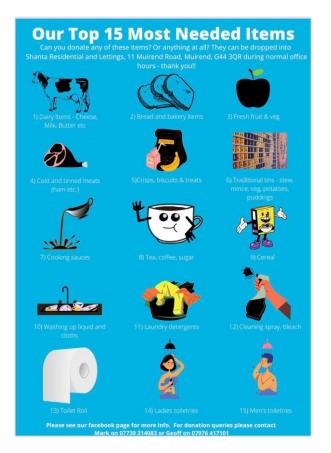

- Question for everyone.
- Can anyone think of why a Food Larder might be needed?

- Question for everyone.
- What sort of foods are useful for donating to the Food Larder?

## What do we need?

- Question for everyone.
- How could you help support the Food Larder?

- Question for everyone.
- How could you help support the Food Larder?