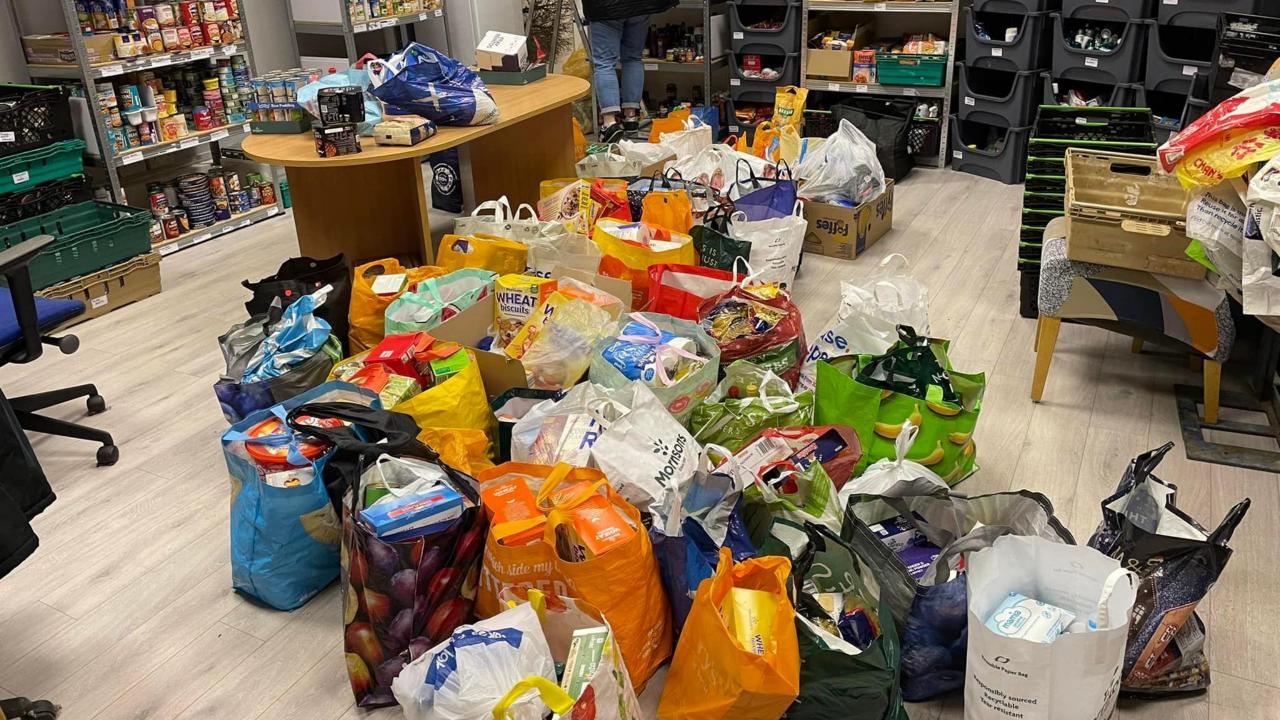

## 11 Muirend Road, Glasgow

- How Do We Operate?
- We have 3 teams organizing team, driving team and delivery team
- People in need contact us and fill out a form with types of food they would like and other household items
- We deliver on a Wednesday and a Friday