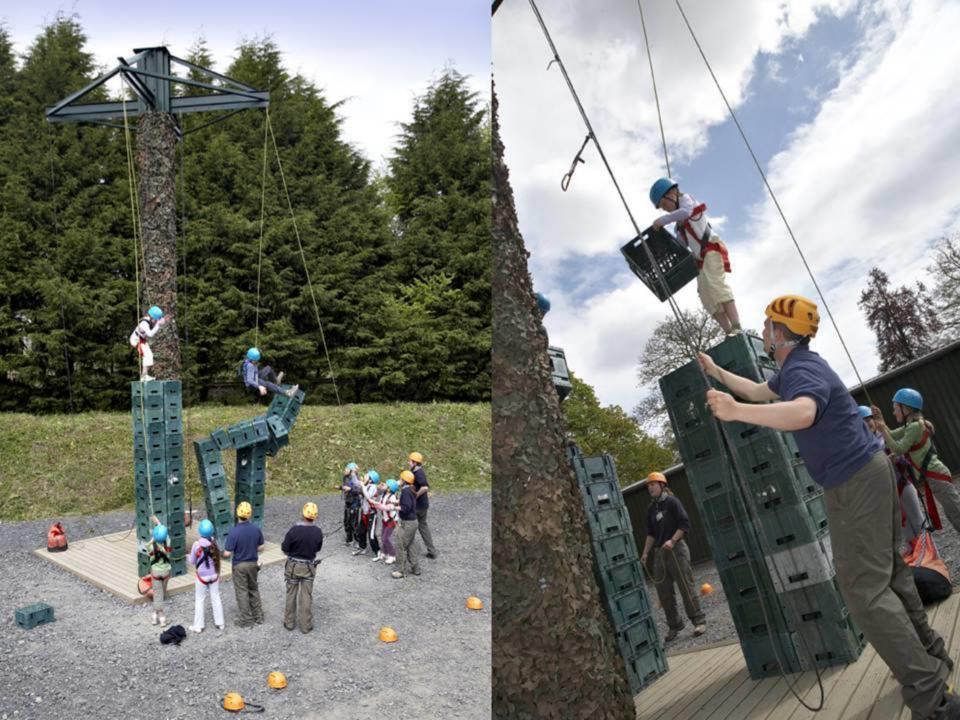

# Activities available (range of events)

- Abseiling
- Archery
- Bivouac Building
- Blind Trail
- Camp Craft Skills
- Climbing
- Compass Work
- Crate Stacking
- Disco
- Evening Walk
- Expedition Experience
- Fencing
- Film Studies / Video

- High Ropes
- Hill Walk
- Initiative Exercises
- Low Ropes
- Manor Olympics
- Mountain Biking
- Nature Trail
- Obstacle Course
- Orienteering
- Overnight Camp
- Scavenger Skills
- Team Games
- Wide Games
- Zip Wire