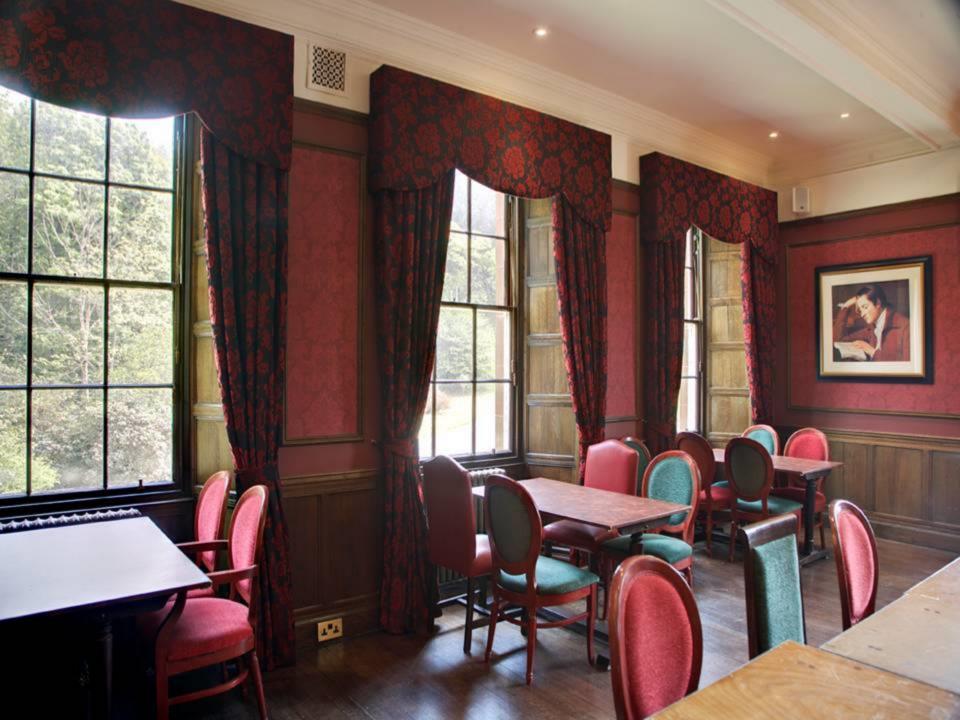

#### Accommodation

- En-suite bedrooms for 4-8 children (same gender)
- > Teacher rooms adjacent to pupil rooms
- Cluster schools: separate dorms
- Cluster schools: eat and outdoor activities together; common rooms/ areas downstairs in the house and in the grounds