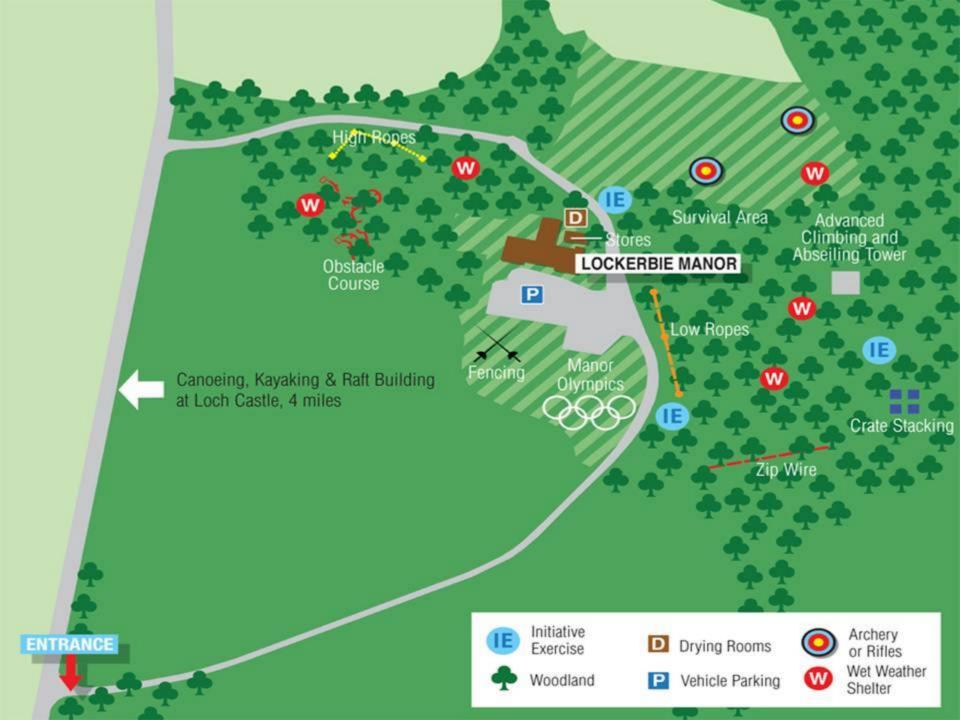

# Activities available (range of events)

- Abseiling
- Archery
- Bivouac Building
- Blind Trail
- Camp Craft Skills
- Climbing
- Compass Work
- Crate Stacking
- Disco
- Evening Walk
- Expedition Experience
- Fencing
- Film Studies / Video

- High Ropes
- Hill Walk
- Initiative Exercises
- Low Ropes
- Manor Olympics
- Mountain Biking
- Nature Trail
- Obstacle Course
- Orienteering
- Overnight Camp
- Scavenger Skills
- Team Games
- Wide Games
- Zip Wire