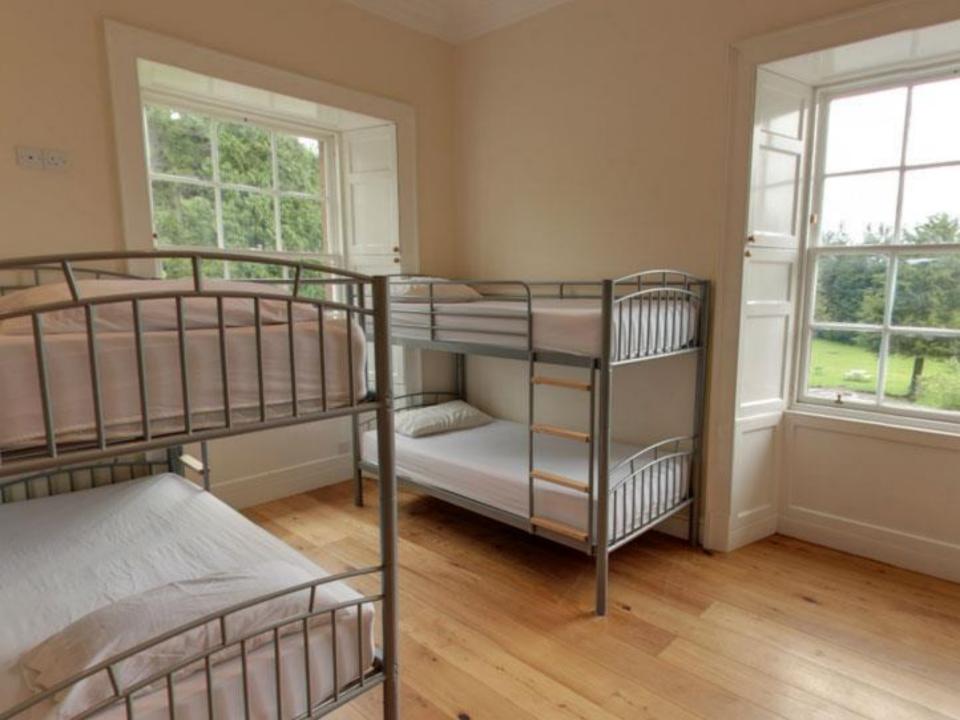

#### Accommodation

- En-suite bedrooms for 4-8 children (same gender)
- > Teacher rooms adjacent to pupil rooms
- Cluster schools: separate dorms
- Cluster schools: eat and outdoor activities together; common rooms/ areas downstairs in the house and in the grounds