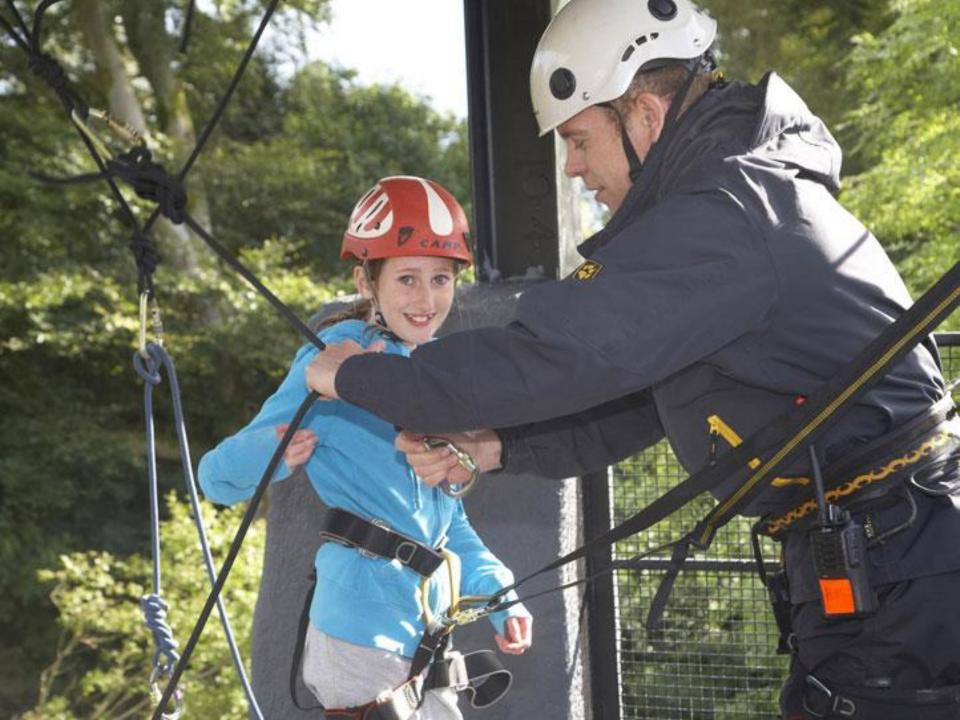

# Activities available (range of events)

- Abseiling
- Archery
- Bivouac Building
- Blind Trail
- Camp Craft Skills
- Climbing
- Compass Work
- Crate Stacking
- Disco
- Evening Walk
- Expedition Experience
- Fencing
- Film Studies / Video

- High Ropes
- Hill Walk
- Initiative Exercises
- Low Ropes
- Manor Olympics
- Mountain Biking
- Nature Trail
- Obstacle Course
- Orienteering
- Overnight Camp
- Scavenger Skills
- Team Games
- Wide Games
- Zip Wire