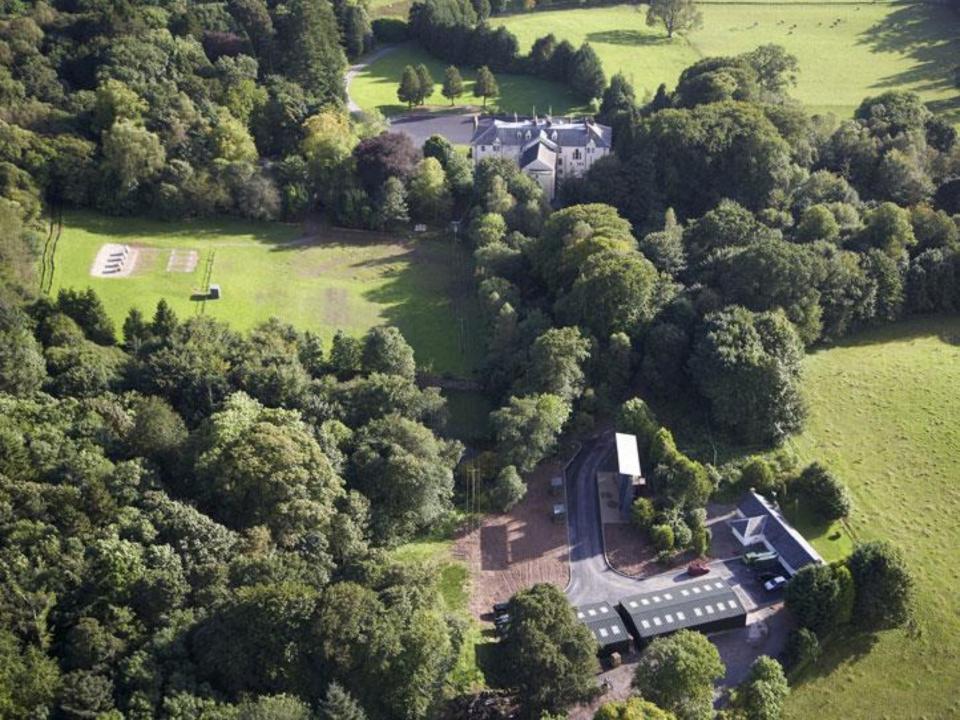

#### Accommodation

- En-suite bedrooms for 4-8 children (same gender)
- > Teacher rooms adjacent to pupil rooms
- Cluster schools: separate dorms
- Cluster schools: eat and outdoor activities together; common rooms/ areas downstairs in the house and in the grounds

# Outdoor pursuits week overview

- ➤ Leave school on Monday to arrive by 14:00
- Children shown Lockerbie Manor/ dorms
- > Fire drill and safety information
- > First outdoor pursuit at 15:30
- > Each outdoor pursuit lasts 1.5 hours
- > Second outdoor pursuit at 19:00
- ➤ 5 outdoor pursuits per day Tue Thu; 2 on Friday
- ➤ Depart after lunch on Friday at 13:00; ETA 15:00