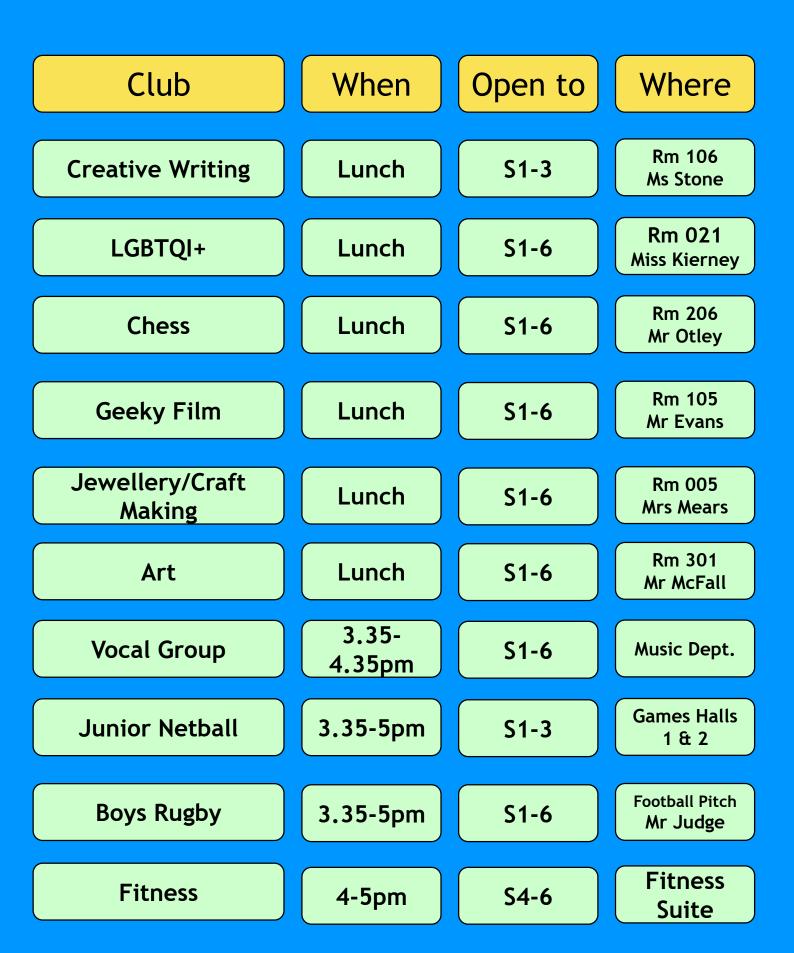

|
| Warhammer      | Lunch           | S1-6      | Rm 314                          |
| Sewing         | 3.35-<br>4.35pm | S1-6      | Rm 114<br>Miss Hanvidge         |
| Debate         | 3.35-<br>4.35pm | <b>S1</b> | Rm 113<br>Ms Dawson             |
| Senior Netball | 3.35-5pm        | S4-6      | Games Hall 2<br>Mrs Kincaid     |
| Hockey         | 3.35-5pm        | S1-6      | Hockey Pitch<br>Giffnock Hockey |
| Karate         | 3.35-5pm        | S1-6      | Dance Studio<br>Japan Karate    |
| Football       | 3.35-<br>4.45pm | <b>S3</b> | Football Pitch<br>Mr Hendrick   |
| Running        | 3.35-<br>4.45pm | S1-3      | Running Track<br>Mr Williamson  |
| Fitness        | 4-5pm           | S4-6      | Fitness<br>Suite                |

### TUESDAY



# WEDNESDAY



### THURSDAY



## FRIDAY