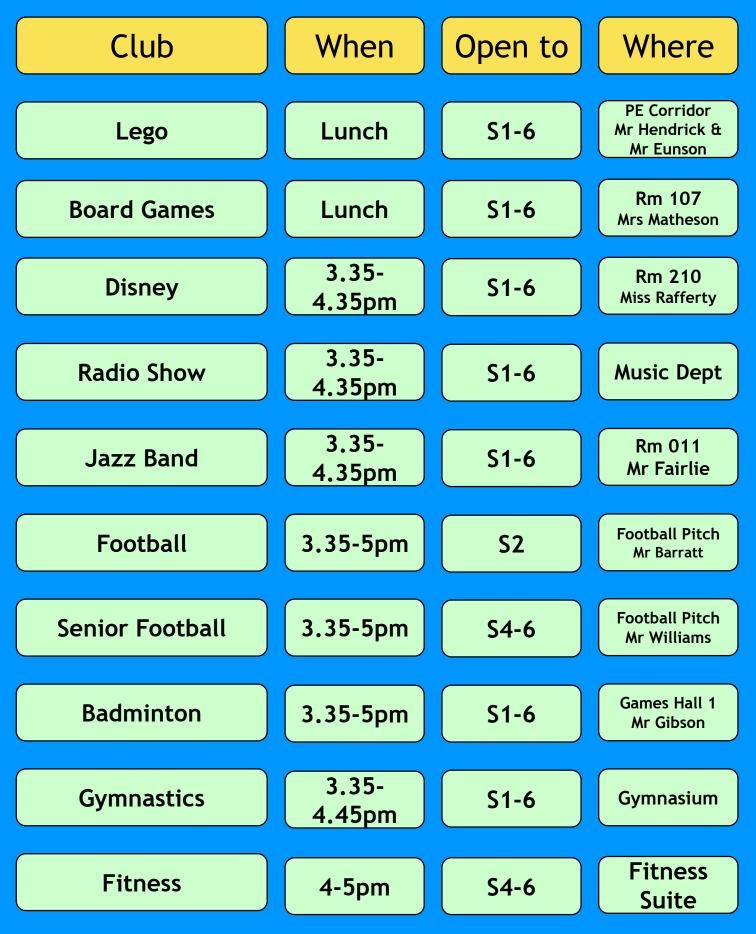

| Rm 010/011<br>Mrs Regan         |
| Warhammer      | Lunch           | S1-6      | Rm 314                          |
| Sewing         | 3.35-<br>4.35pm | S1-6      | Rm 114<br>Miss Hanvidge         |
| Debate         | 3.35-<br>4.35pm | <b>S1</b> | Rm 113<br>Ms Dawson             |
| Senior Netball | 3.35-5pm        | S4-6      | Games Hall 2<br>Mrs Kincaid     |
| Hockey         | 3.35-5pm        | S1-6      | Hockey Pitch<br>Giffnock Hockey |
| Karate         | 3.35-5pm        | S1-6      | Dance Studio<br>Japan Karate    |
| Football       | 3.35-<br>4.45pm | <b>S3</b> | Football Pitch<br>Mr Hendrick   |
| Running        | 3.35-<br>4.45pm | S1-3      | Running Track<br>Mr Williamson  |
| Fitness        | 4-5pm           | S4-6      | Fitness<br>Suite                |

### TUESDAY



# WEDNESDAY



### THURSDAY



## FRIDAY