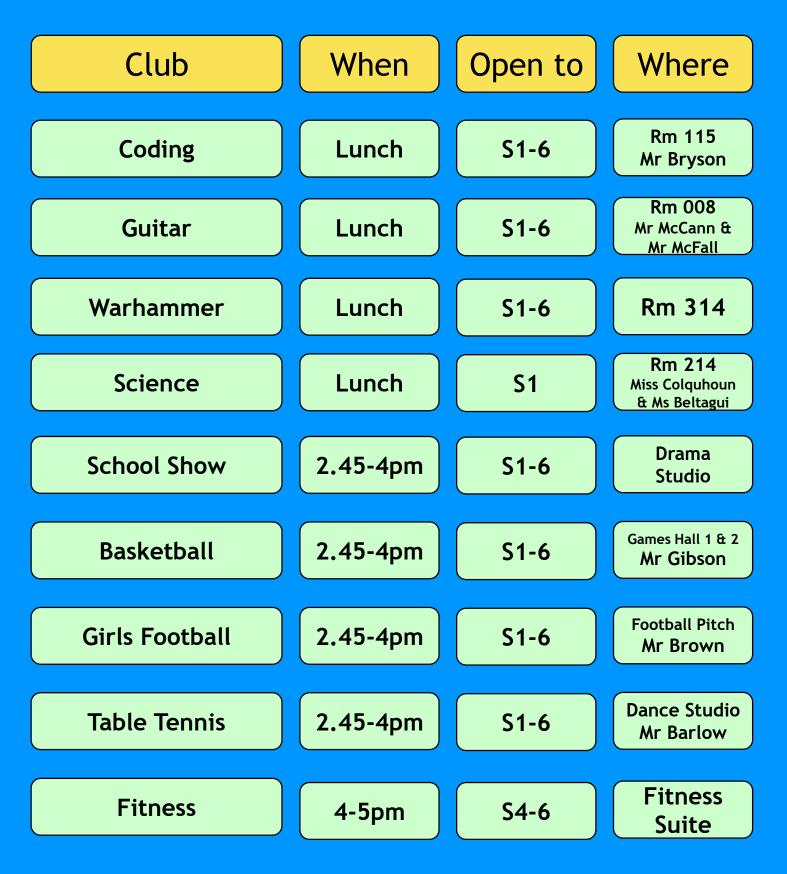

hammer      | Lunch           | S1-6      | Rm 314                          |
| Sewing         | 3.35-<br>4.35pm | S1-6      | Rm 114<br>Miss Hanvidge         |
| Debate         | 3.35-<br>4.35pm | <b>S1</b> | Rm 113<br>Ms Dawson             |
| Senior Netball | 3.35-5pm        | S4-6      | Games Hall 2<br>Mrs Kincaid     |
| Hockey         | 3.35-5pm        | S1-6      | Hockey Pitch<br>Giffnock Hockey |
| Karate         | 3.35-5pm        | S1-6      | Dance Studio<br>Japan Karate    |
| Football       | 3.35-<br>4.45pm | <b>S3</b> | Football Pitch<br>Mr Hendrick   |
| Running        | 3.35-<br>4.45pm | S1-3      | Running Track<br>Mr Williamson  |
| Fitness        | 4-5pm           | S4-6      | Fitness<br>Suite                |

### TUESDAY



# WEDNESDAY



### THURSDAY



## FRIDAY