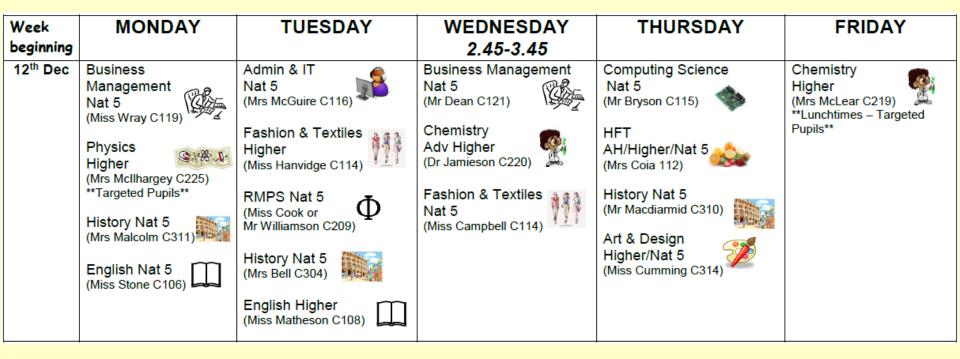

## <u>Supported Study</u> <u>Sep - Dec 2022</u> All classes after 3.35 <u>unless otherwise stated</u>

| Week<br>beginning     | MONDAY                                                                                    | TUESDAY                                                                                           | WEDNESDAY<br>2.45-3.45 | THURSDAY                                                                                              | FRIDAY |
|-----------------------|-------------------------------------------------------------------------------------------|---------------------------------------------------------------------------------------------------|------------------------|-------------------------------------------------------------------------------------------------------|--------|
| 12 <sup>th</sup> Sept | Spanish Nat 5<br>(Miss Brown C305)<br>Business<br>Management<br>Nat 5<br>(Miss Wray C119) | Admin & IT<br>Nat 5<br>(Mrs McGuire C116)<br>Fashion & Textiles<br>Higher<br>(Miss Hanvidge C114) |                        | Computing Science<br>Nat 5<br>(Mr Bryson C115)<br>Art & Design<br>Higher/Nat 5<br>(Miss Cumming C314) |        |