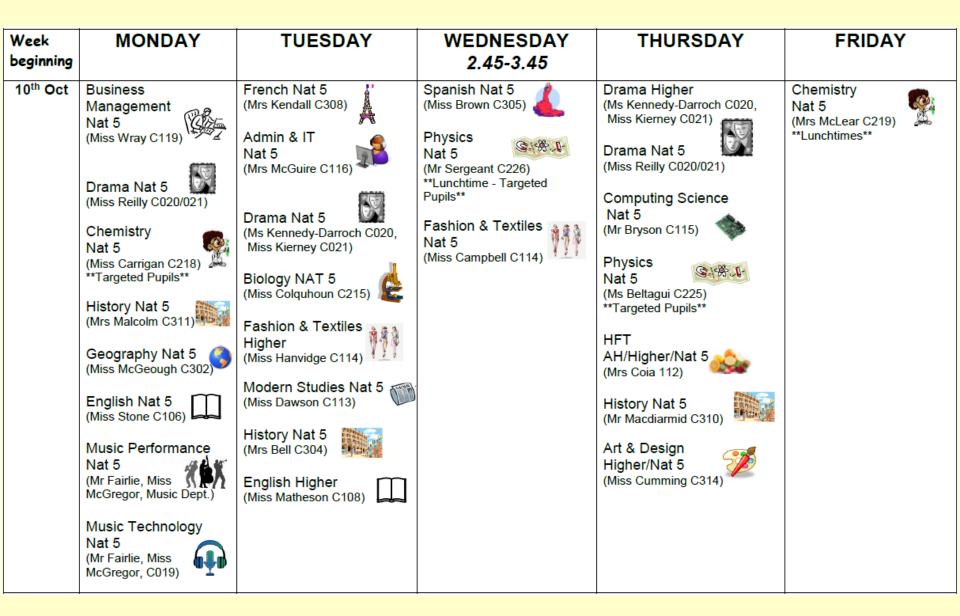

## <u>Supported Study</u> <u>Sep - Dec 2022</u> All classes after 3.35 <u>unless otherwise stated</u>

| Week<br>beginning     | MONDAY                                                                                    | TUESDAY                                                                                           | WEDNESDAY<br>2.45-3.45 | THURSDAY                                                                                              | FRIDAY |
|-----------------------|-------------------------------------------------------------------------------------------|---------------------------------------------------------------------------------------------------|------------------------|-------------------------------------------------------------------------------------------------------|--------|
| 12 <sup>th</sup> Sept | Spanish Nat 5<br>(Miss Brown C305)<br>Business<br>Management<br>Nat 5<br>(Miss Wray C119) | Admin & IT<br>Nat 5<br>(Mrs McGuire C116)<br>Fashion & Textiles<br>Higher<br>(Miss Hanvidge C114) |                        | Computing Science<br>Nat 5<br>(Mr Bryson C115)<br>Art & Design<br>Higher/Nat 5<br>(Miss Cumming C314) |        |