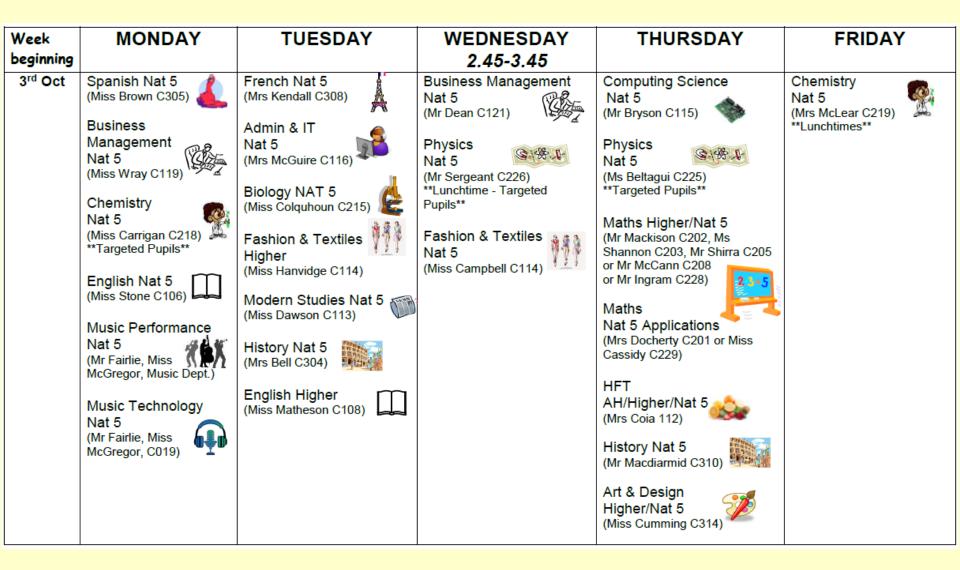

## <u>Supported Study</u> <u>Sep - Dec 2022</u> All classes after 3.35 <u>unless otherwise stated</u>

| Week<br>beginning     | MONDAY                                                                                    | TUESDAY                                                                                           | WEDNESDAY<br>2.45-3.45 | THURSDAY                                                                                              | FRIDAY |
|-----------------------|-------------------------------------------------------------------------------------------|---------------------------------------------------------------------------------------------------|------------------------|-------------------------------------------------------------------------------------------------------|--------|
| 12 <sup>th</sup> Sept | Spanish Nat 5<br>(Miss Brown C305)<br>Business<br>Management<br>Nat 5<br>(Miss Wray C119) | Admin & IT<br>Nat 5<br>(Mrs McGuire C116)<br>Fashion & Textiles<br>Higher<br>(Miss Hanvidge C114) |                        | Computing Science<br>Nat 5<br>(Mr Bryson C115)<br>Art & Design<br>Higher/Nat 5<br>(Miss Cumming C314) |        |