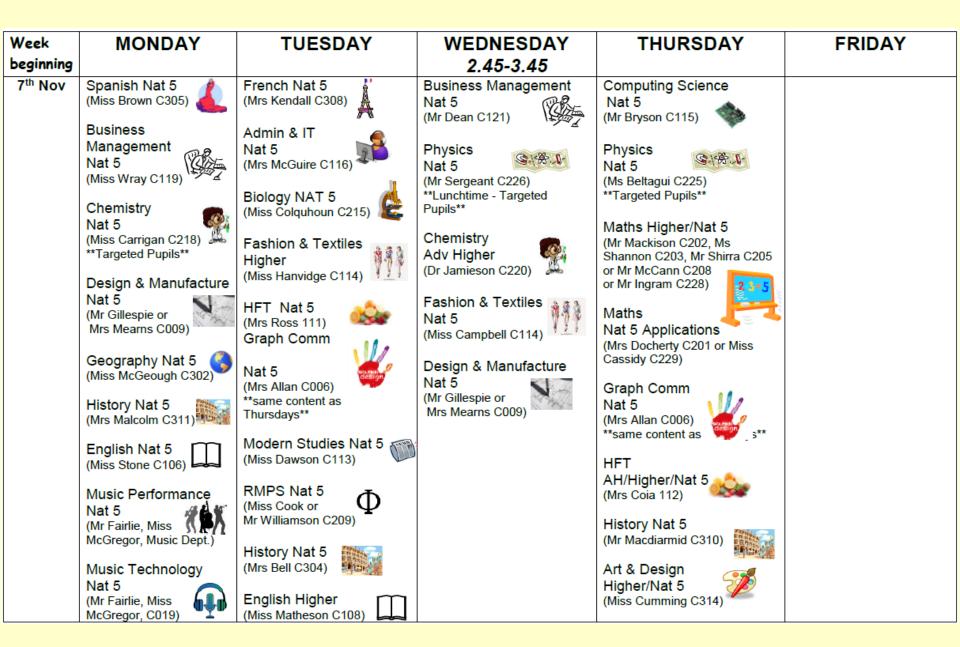

## <u>Supported Study</u> <u>Sep - Dec 2022</u> All classes after 3.35 <u>unless otherwise stated</u>

| Week<br>beginning     | MONDAY                                                                                    | TUESDAY                                                                                           | WEDNESDAY<br>2.45-3.45 | THURSDAY                                                                                              | FRIDAY |
|-----------------------|-------------------------------------------------------------------------------------------|---------------------------------------------------------------------------------------------------|------------------------|-------------------------------------------------------------------------------------------------------|--------|
| 12 <sup>th</sup> Sept | Spanish Nat 5<br>(Miss Brown C305)<br>Business<br>Management<br>Nat 5<br>(Miss Wray C119) | Admin & IT<br>Nat 5<br>(Mrs McGuire C116)<br>Fashion & Textiles<br>Higher<br>(Miss Hanvidge C114) |                        | Computing Science<br>Nat 5<br>(Mr Bryson C115)<br>Art & Design<br>Higher/Nat 5<br>(Miss Cumming C314) |        |