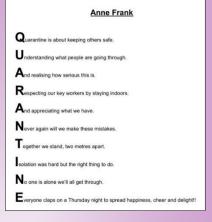

### **Announcements**

- Timetable change for BGE classes takes place this week. This will only cause changes for new S3. If you are moving from S2 into S3, then please look out for your google classroom invitations, and accept these. There will be no subject changes made this week. If you have any worries or concerns about your new timetable, email Miss Bradley at <a href="mailto:BradleyPT@barrhead.e-renfrew.sch.uk">BradleyPT@barrhead.e-renfrew.sch.uk</a>
- Our annual Barrhead High Conic Hill walk has become a Barrhead tradition over the last few years. Well, this year we might not be able to take Barrhead to Balmaha; but we can take Balmaha to Barrhead! We are challenging our pupils and their families to walk the same distance as our Conic Hall walk over the next week. We would like you to complete this by Sunday 7th June and post a photo or screenshot of your walk to the Conic Hill Google Classroom (Strava is a great free app for recording walks/runs/cycles). Conic Hill is: 2.5 miles or 4.02 km. Or, if you really want to challenge yourself, you could use your stairs (there are lots of steps on the Conic Hill walk!) Mrs Wallace's stairs are 6.45m so she will need to go up and down them 623 times! Remember, this is a Barrhead High Community Event so we would also love to see your family and friends taking part in the challenge. We can't wait to see the photos of your walk on the page or on the school Twitter feed. We have posted a video of 2017's walk, hopefully we can collate a video of this year's virtual walk too!
- The Anne Frank trust have launched their first ever National Creative Writing Awards. In this time of lockdown, when people are separated from each other, they want young people to write a poem, story, essay or article inspired by Anne Frank which shows how important it is that we all live together with kindness respect and equality. If you would like more information about this competition please contact Miss Brown.
- If any pupil would like to speak to their pastoral teacher, please send an email to <a href="mailto:schoolmail@barrhead.e">schoolmail@barrhead.e</a>
  <a href="mailto:-renfrew.sch.uk">-renfrew.sch.uk</a> and this will be forwarded to the correct teacher. We might not be in school but we are still here for you!
- If any pupil is needing someone to chat with they can contact our Social Justice Manager Raymond Weir. Raymond is a great listener and can provide practical support strategies to promote good mental health. You can contact Raymond by emailing <a href="WeirRa@barrhead.e-renfrew.sch.uk">WeirRa@barrhead.e-renfrew.sch.uk</a>. Please leave your name and contact number and Raymond will be in touch.