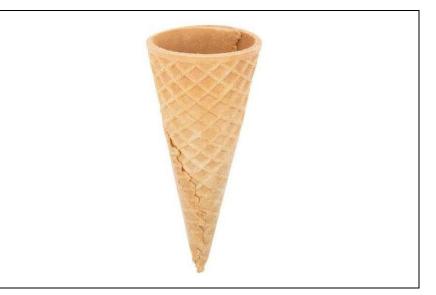

| I have 2 faces; | 1 flat, 1 | curved. |
|-----------------|-----------|---------|
|-----------------|-----------|---------|

I have 1 rounded edge.

I have 1 corner.

What shape am I?

## CONE

I have 6 faces; 2 square, 2 rectangular shaped.

I have 12 edges.

I have 4 corners.

What shape am I?