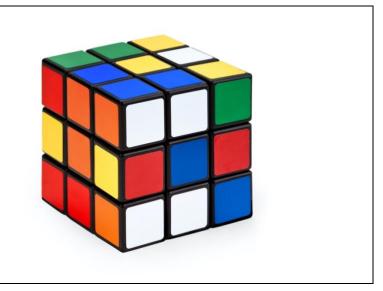

I have 12 edges.

I have 8 corners.

What shape am I?

CUBE

| Ιh | ave | 1 | rounded | face. |
|----|-----|---|---------|-------|
|----|-----|---|---------|-------|

I have 0 edges.

I have 0 corners.

What shape am I?