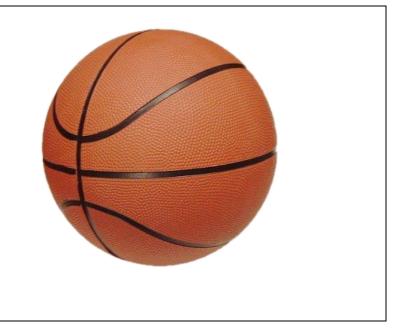

I have 12 edges.

I have 8 corners.

What shape am I?

CUBE

| Ιh | ave | 1 | rounded | face. |
|----|-----|---|---------|-------|
|----|-----|---|---------|-------|

I have 0 edges.

I have 0 corners.

What shape am I?