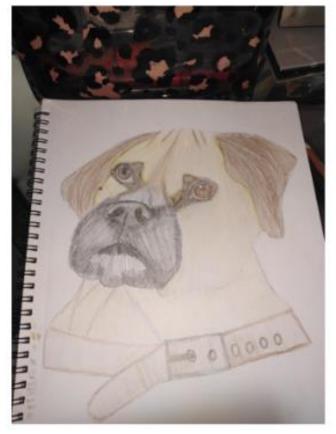

## My Project

I choose to draw dogs because I have been spending a lot of the time in lockdown with my dog (the black lab) and I draw the bull mastiff because I had one several years ago but also, she represents the other dogs I see out walks