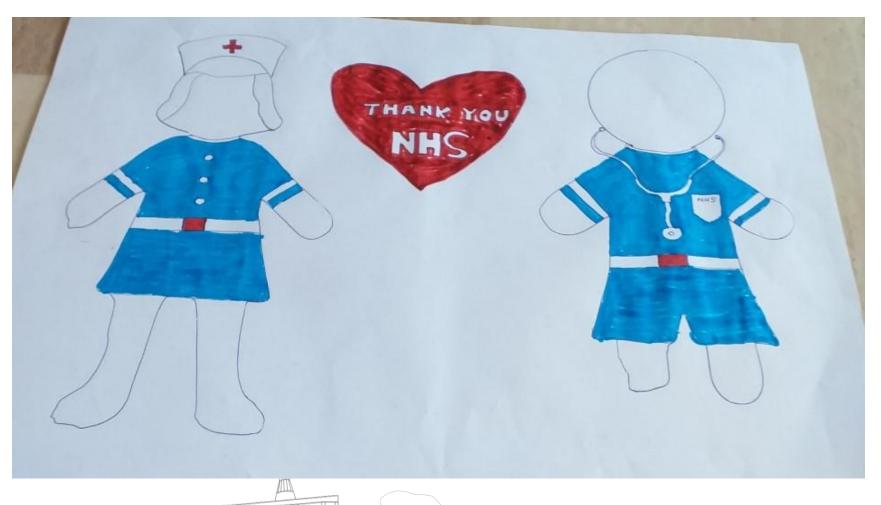

Kieran McLaughlin

**S2** 

'When the world stood still'

1<sup>ST</sup> PRIZE





Ruby Borland S1

# 2<sup>ND</sup> PRIZE



Seth Fergusson

**S1** 

'Gran in a care home'

3<sup>rd</sup> PRIZE



Skye MacAulay S1

## 4th PRIZE



Isla McBurnie S1



Tyler Mackie S1





Bryce Hislop-Smith S1



**Daryl Corrins** 

**S4** 



James Hornell S1



**Alasdair Stewart** 

**S2** 



Eva Grace Young S1



Fia Rush

**S1** 

### **INSPIRE AND TRANSFORM**



Jonathan Padilla S5



Lucy Bennett S1





Kiera Whitworth S2



**Emma Savory** 



Abigail Kennedy S1

#### Allana Tyrie S1





Ebany McIntyre S1



Reilly McKay S1

'Better times are over the rainbow'

### St Joseph's Academy, Kilmarnock



Carlo Tomayo

**S5** 

## St Joseph's Academy, Kilmarnock



Megan McKinney S1



Gracie Hoy S1



Ivy Anderson S1



Milosz Nartonowicz S1



Milly Devlin S1



Sukana Shah

**S1** 





Keren McGhee S2





Alfie Baird

**S1** 

'Even robots have to wear masks'



Amelia Thomson

**S1** 





Kerry McGahan S6

#### Aimee Glass S2

## My Project

I choose to draw dogs because I have been spending a lot of the time in lockdown with my dog (the black lab) and I draw the bull mastiff because I had one several years ago but also, she represents the other dogs I see out walks









Finlay Coleman S2





Jessica Morrison S1

'When we get back to see all our friends.'