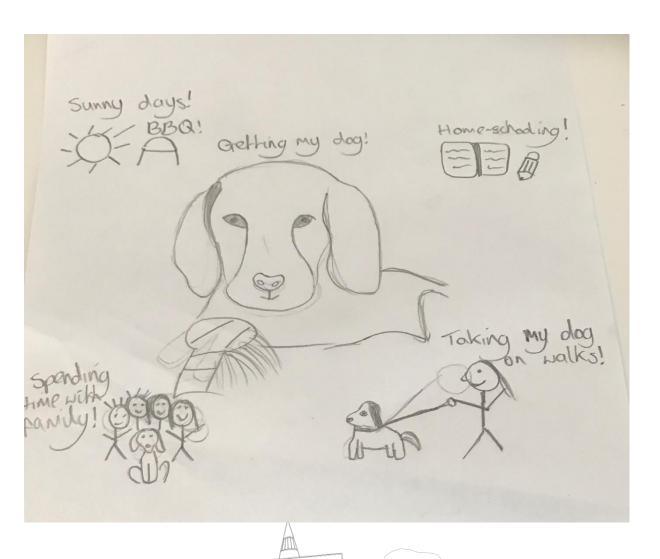

tood still'

1<sup>ST</sup> PRIZE





Ruby Borland S1

# 2<sup>ND</sup> PRIZE



Seth Fergusson

**S1** 

'Gran in a care home'

3<sup>rd</sup> PRIZE



Skye MacAulay S1

## 4th PRIZE



Isla McBurnie S1



Tyler Mackie S1





Bryce Hislop-Smith S1



**Daryl Corrins** 

**S4** 



James Hornell S1



**Alasdair Stewart** 

**S2** 



Eva Grace Young S1



Fia Rush

**S1** 

### **INSPIRE AND TRANSFORM**



Jonathan Padilla S5



Lucy Bennett S1





Kiera Whitworth S2



**Emma Savory** 



Abigail Kennedy S1

#### Allana Tyrie S1





Ebany McIntyre S1



Reilly McKay S1

'Better times are over the rainbow'

### St Joseph's Academy, Kilmarnock



Carlo Tomayo

**S5** 

## St Joseph's Academy, Kilmarnock



Megan McKinney S1



Gracie Hoy S1



Ivy Anderson S1



Milosz Nartonowicz S1



Milly Devlin S1



Sukana Shah

**S1** 





Keren McGhee S2





Alfie Baird

**S1** 

'Even robots have to wear masks'



Amelia Thomson

**S1** 





Kerry McGahan S6

#### Aimee Glass S2

## My Project

I choose to draw dogs because I have been spending a lot of the time in lockdown with my dog (the black lab) and I draw the bull mastiff because I had one several years ago but also, she represents the other dogs I see out walks









Finlay Coleman S2





Jessica Morrison S1

'When we get back to see all our friends.'