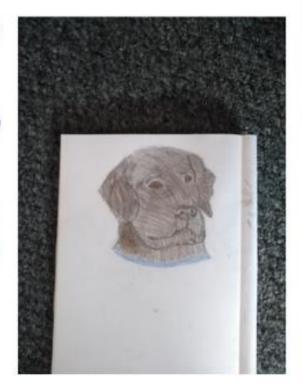

## My Project

I choose to draw dogs because I have been spending a lot of the time in lockdown with my dog (the black lab) and I draw the bull mastiff because I had one several years ago but also, she represents the other dogs I see out walks