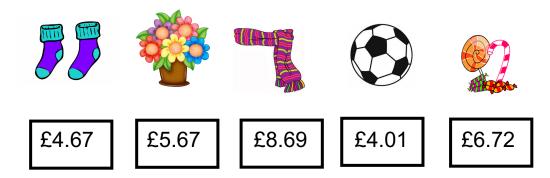

## LI: To calculate the change from £20.

- 1. How much change would you get from £20 if you bought some flowers and some sweets?
- 2. How much change would you get from £20 if you bought some socks and a football?
- 3. How much change would you get from £20 if you bought a scarf and some sweets?
- 4. How much change would you get from £20 if you bought some flowers and some socks?
- 5. How much change would you get from £20 if you bought a football and some sweets?
- 6. How much change would you get from £20 if you bought some flowers and a football?
- 7. How much change would you get from £20 if you bought a scarf and a football?