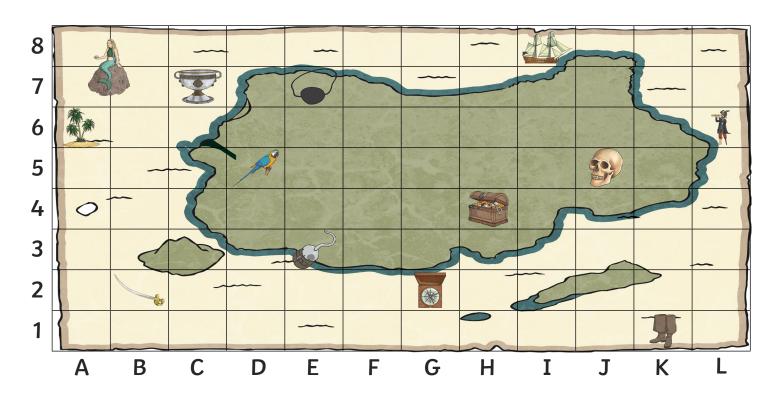

# Pirate Map Grid Reference

I can read, write and plot grid references in the first quadrant.

What object is at each of these grid references on the pirate map?

Write the grid reference for each of these items on the pirate map:

Plot the following grid references on the grid using a cross:

(G1)

(D3)

(H4)

(B5)

(A1)

### Pirate Map Grid Reference - Answers

I can read, write and plot grid references in the first quad-

What object is at each of these grid references on the pirate map?

(A2) =

(C1) =

Write the grid reference for each of these items on the pirate map:

### Pirate Map Grid Reference

I can read, write and plot grid references in the first quadrant.

What object is at each of these grid references on the pirate map?

Write the grid reference for each of these items on the pirate map:

Plot these grid references on the grid using a cross:

(C8)

(K7)

(D1)

(B4)

(H6)

(I3)

### Pirate Map Grid Reference - Answers

I can read, write and plot grid references in the first quad-

What object is at each of these grid references on the pirate map?

Write the grid reference for each of these items on the pirate map:

)

= ( D 5 )

Plot these grid references on the grid using a cross:

(C8)

(K7)

(D1)

(B4)

(H6)

(I3)

)

Plot these grid references on the grid using a cross:

(K9)

(M3)

(F1)

(A9)

(H6)

(A2)

(B3)

### Pirate Map Grid Reference - Answers

I can read, write and plot grid references in the first quadrant.

What object is at each of these grid references on the pirate map?

Write the grid reference for each of these items on the pirate map:

Plot these grid references on the grid using a cross:

(K9)

(M3)

(F1)

(A9)

(H6)

(A2)

(B3)