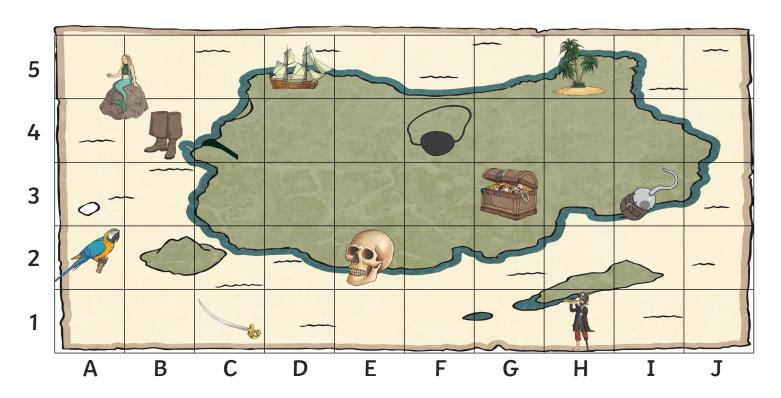

# Pirate Map Grid Reference

I can read, write and plot grid references in the first quadrant.

What object is at each of these grid references on the pirate map?

Write the grid reference for each of these items on the pirate map:

Plot the following grid references on the grid using a cross:

(G1)

(D3)

(H4)

(B5)

(A1)