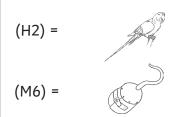

### Pirate Map Grid Reference - Answers

I can read, write and plot grid references in the first quadrant.

What object is at each of these grid references on the pirate map?

Write the grid reference for each of these items on the pirate map:

Plot these grid references on the grid using a cross:

(K9)

(M3)

(F1)

(A9)

(H6)

(A2)

(B3)