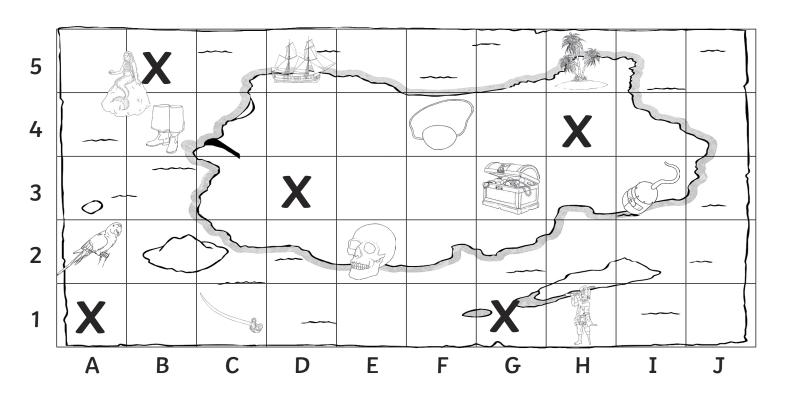

### Pirate Map Grid Reference - Answers

I can read, write and plot grid references in the first quad-

What object is at each of these grid references on the pirate map?

(A2) =

(C1) =

Write the grid reference for each of these items on the pirate map:

Plot the following grid references on the grid using a cross:

(G1)

(D3)

(H4)

(B5)

(A1)