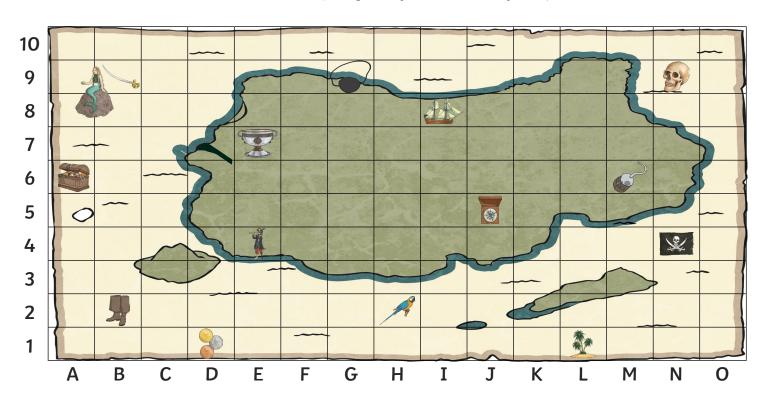

# Pirate Map Grid Reference

I can read, write and plot grid references in the first quadrant.

What object is at each of these grid references on the pirate map?

Write the grid reference for each of these items on the pirate map:

Plot the following grid references on the grid using a cross:

(G1)

(D3)

(H4)

(B5)

(A1)

### Pirate Map Grid Reference

I can read, write and plot grid references in the first quadrant.

What object is at each of these grid references on the pirate map?

Write the grid reference for each of these items on the pirate map:

Plot these grid references on the grid using a cross:

(C8)

(K7)

(D1)

(B4)

(H6)

(I3)

)

= ( D 5 )

Plot these grid references on the grid using a cross:

(C8)

(K7)

(D1)

(B4)

(H6)

(I3)

)

Plot these grid references on the grid using a cross:

(K9)

(M3)

(F1)

(A9)

(H6)

(A2)

(B3)

Plot these grid references on the grid using a cross:

(K9)

(M3)

(F1)

(A9)

(H6)

(A2)

(B3)