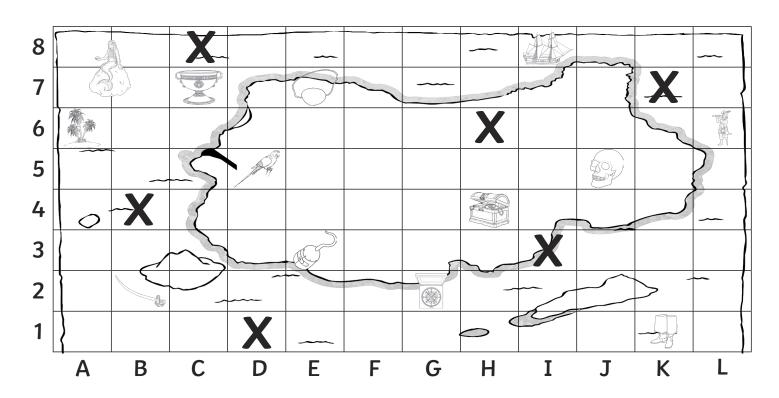

# Pirate Map Grid Reference

I can read, write and plot grid references in the first quadrant.

What object is at each of these grid references on the pirate map?

Write the grid reference for each of these items on the pirate map:

Plot the following grid references on the grid using a cross:

(G1)

(D3)

(H4)

(B5)

(A1)

Plot these grid references on the grid using a cross:

(C8)

(K7)

(D1)

(B4)

(H6)

(I3)

)

= ( D 5 )

Plot these grid references on the grid using a cross:

(C8)

(K7)

(D1)

(B4)

(H6)

(I3)

)

Plot these grid references on the grid using a cross:

(K9)

(M3)

(F1)

(A9)

(H6)

(A2)

(B3)

Plot these grid references on the grid using a cross:

(K9)

(M3)

(F1)

(A9)

(H6)

(A2)

(B3)