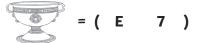

)

= ( D 5 )

Plot these grid references on the grid using a cross:

(C8)

(K7)

(D1)

(B4)

(H6)