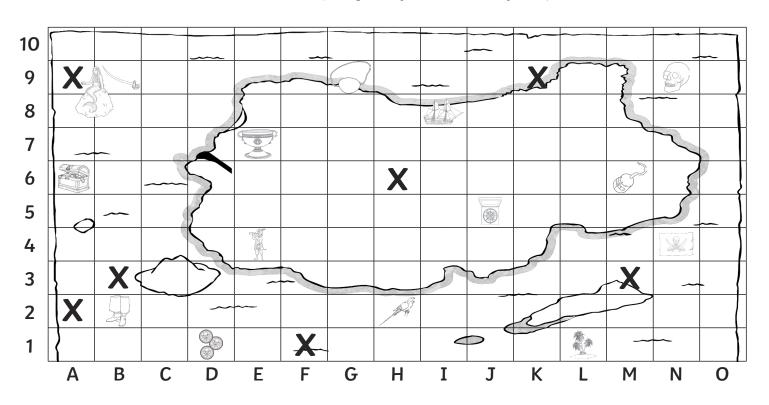

# Pirate Map Grid Reference

I can read, write and plot grid references in the first quadrant.

What object is at each of these grid references on the pirate map?

Write the grid reference for each of these items on the pirate map:

)

Plot these grid references on the grid using a cross:

(K9)

(M3)

(F1)

(A9)

(H6)

(A2)

(B3)