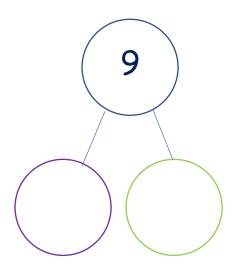

Can you complete the part-whole model to help you work out how many green buttons there are?

3. Can you complete the number sentences for these tables, count the dots to complete the sums:

| First | Then | Now |
|-------|------|-----|
|       |      |     |
|       |      |     |
|       |      |     |
|       | / /  |     |
|       |      |     |
|       | , ,  |     |