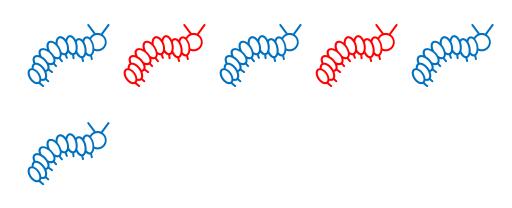

## P1/2 Numeracy WEDNESDAY

1. Can you complete the part-whole model and then use it to help you complete the number sentence?

There are 6 insects. 4 insects are blue.

How many are red?

2. Here are some buttons. How many buttons are there?