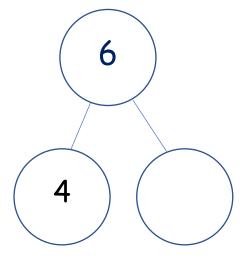

## P1/2 Numeracy WEDNESDAY

1. Can you complete the part-whole model and then use it to help you complete the number sentence?

There are 6 insects. 4 insects are blue.

How many are red?

2. Here are some buttons. How many buttons are there?