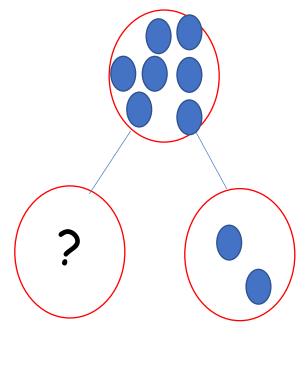

$$5 + = 9$$

2. Can you use the number line to work out what is missing from this part-whole model?

| 1 2 3 4 5 6 | 7 | 8 | 9 | 10 |
|-------------|---|---|---|----|
|-------------|---|---|---|----|

3. Use the number line to figure out this number story.

| 1 | 2 | 3   | 4 | 5 | 6 | 7 | 8 | 9 | 10 |
|---|---|-----|---|---|---|---|---|---|----|
|   |   | \ / |   |   |   |   |   |   | ,  |

Sam has 7 balloons.

3 are red.

The rest of the balloons are green.

How many are green?