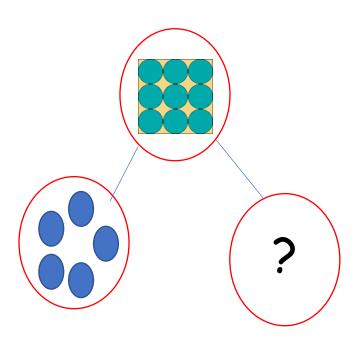

## L.I - I can find a part of a whole.

1. Can you use the number line to work out what is missing from this part-whole model?

| 1 | 2 | 3 | 4 | (5) | 6 | 7 | 8 | 9 | 10 |
|---|---|---|---|-----|---|---|---|---|----|
|   |   |   |   |     |   |   |   |   |    |

$$5 + = 9$$

2. Can you use the number line to work out what is missing from this part-whole model?

| 1 2 3 4 5 6 | 7 | 8 | 9 | 10 |
|-------------|---|---|---|----|
|-------------|---|---|---|----|

3. Use the number line to figure out this number story.