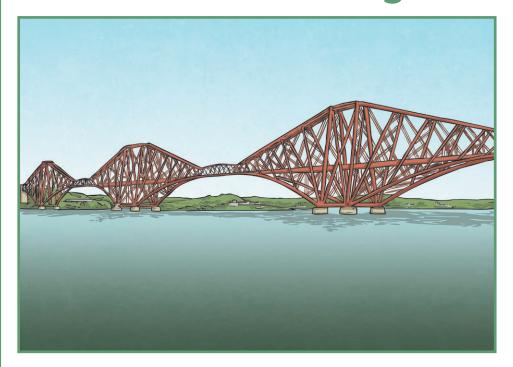

## Forth Rail Bridge

Location:

Fife

Opened:

4th September 1964

Height:

150m

Materials:

steel