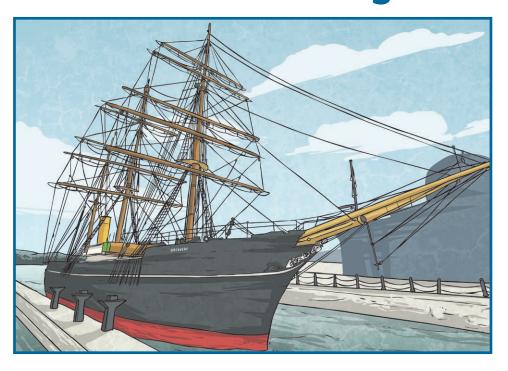

# Scottish Landmarks Fact Cards



## The Kelpies



Location:

Helix Park, Falkirk.

Completed:

27th November 2013

Height:

30m

Weight:

300 tonnes each

Materials:

stainless steel

#### Falkirk Wheel



Location:

Falkirk

Opened:

24th May 2002

Height:

35m

Weight:

1800 tonnes

Materials:

steel

## Forth Rail Bridge



Location:

Fife

Opened:

4th September 1964

Height:

150m

Materials:

steel

## Queensferry Crossing



Location:

Fife

Opened:

August 2017

Height:

207m

Materials:

steel

#### **RSS Discovery**



Location:

Dundee

Length:

52m

Materials:

wood

## **Edinburgh Castle**



Location:

Edinburgh

**Built:** 

12th Century

Height:

120m (above sea level)

#### **Finnieston Crane**



Location:

Glasgow

**Built:** 

1931

Height:

53m

Materials:

steel