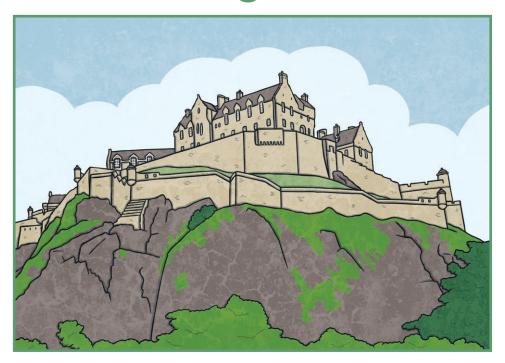

## **Edinburgh Castle**

Location:

Edinburgh

**Built:** 

12th Century

Height:

120m (above sea level)