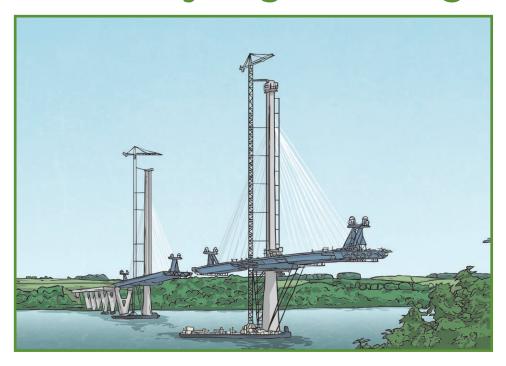

## Queensferry Crossing

Location:

Fife

Opened:

August 2017

Height:

207m

Materials:

steel