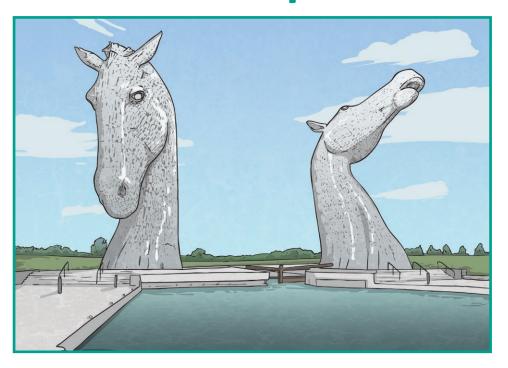

## The Kelpies

Location:

Helix Park, Falkirk.

Completed:

27th November 2013

Height:

30m

Weight:

300 tonnes each

Materials:

stainless steel