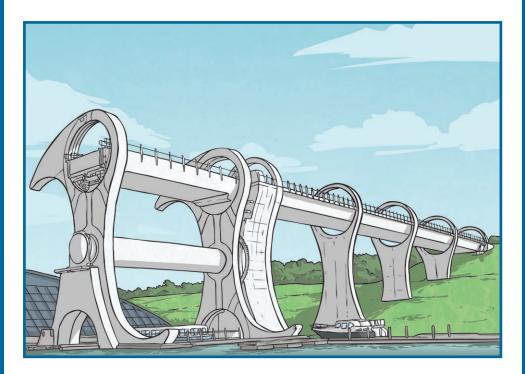

#### Falkirk Wheel

Location:

Falkirk

Opened:

24th May 2002

Height:

35m

Weight:

1800 tonnes

Materials:

steel