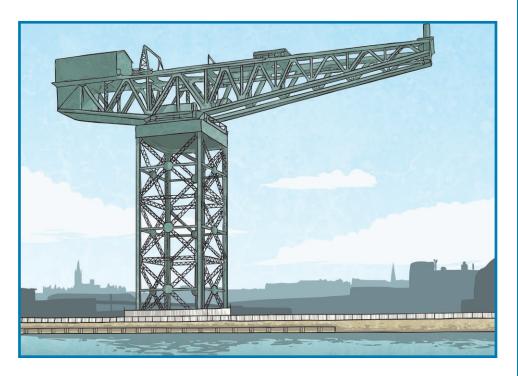

#### **Finnieston Crane**

Location:

Glasgow

**Built:** 

1931

Height:

53m

Materials:

steel