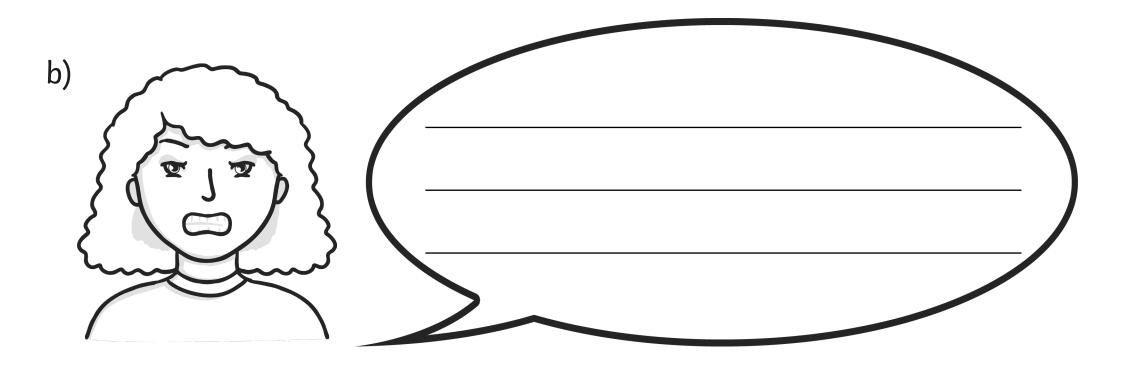

Beth is shocked.

Mia is angry.

Look at the pictures. What do you think the characters are saying? Write their sentences in the speech bubbles using an exclamation mark.

Fred is surprised.

Gemma is shouting at Kirsty.