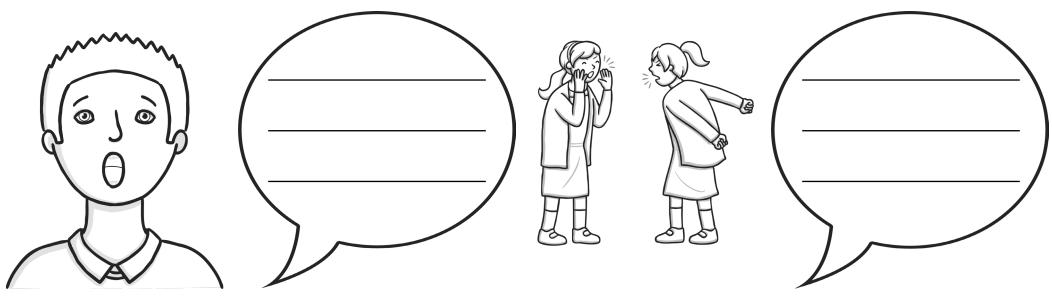

Mick is surprised. Write what he is saying in the speech bubble.

I can write a sentence using an exclamation mark.

Look at the pictures. What do you think the characters are saying? Write their sentences in the speech bubbles using an exclamation mark.

Beth is shocked.

Mia is angry.

Look at the pictures. What do you think the characters are saying? Write their sentences in the speech bubbles using an exclamation mark.

Fred is surprised.

Gemma is shouting at Kirsty.