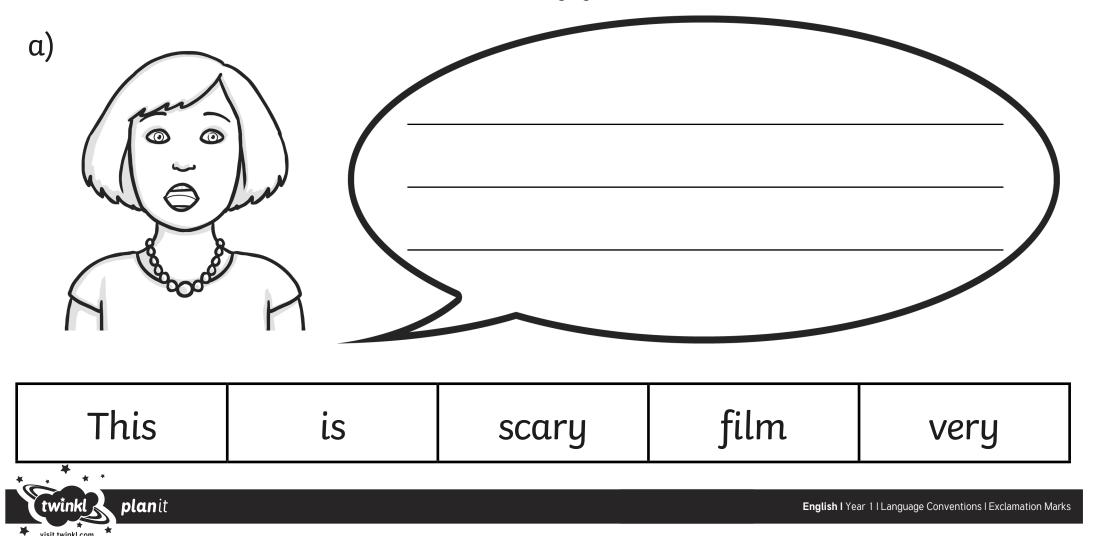

I can write a sentence using an exclamation mark.

Cut out and stick the words in the right order to show what the character is saying. Remember to use an exclamation mark!

visit twinkl co

Cut out and stick the words in the right order to show what the character is saying. Remember to use an exclamation mark!

\*

a) This film is very scary!
b) I will not share my toys!
c) This party is great fun!

a) This film is very scary!b) I will not share my toys!