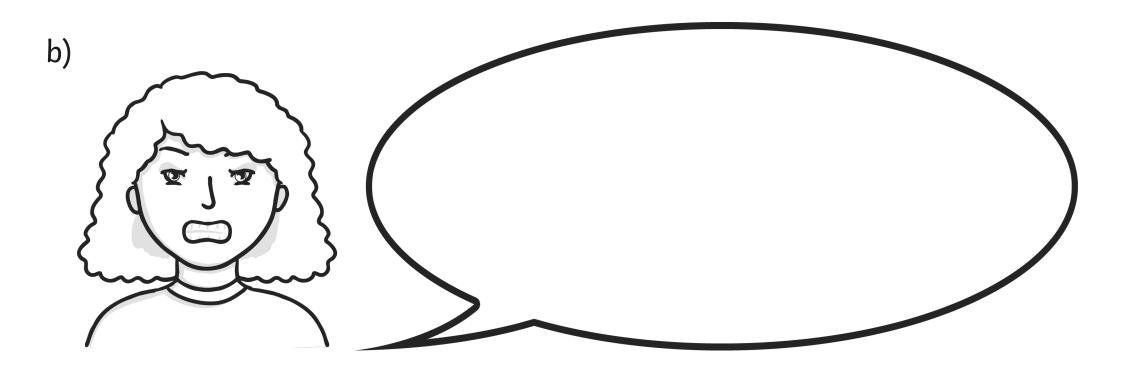

Beth is shocked.

Mia is angry.

Look at the pictures. What do you think the characters are saying? Write their sentences in the speech bubbles using an exclamation mark.

Fred is surprised.

Gemma is shouting at Kirsty.