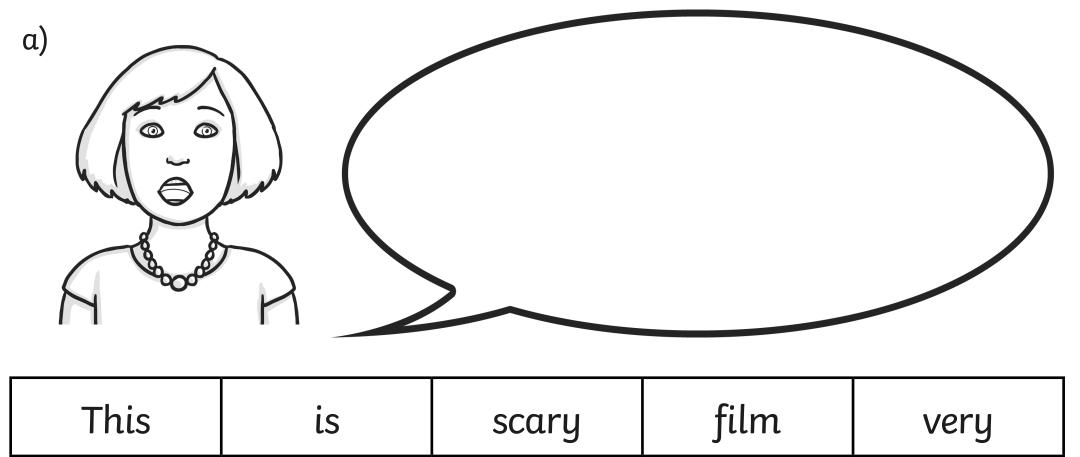

I can write a sentence using an exclamation mark.

Cut out and stick the words in the right order to show what the character is saying. Remember to use an exclamation mark!

visit twinkl co

Cut out and stick the words in the right order to show what the character is saying. Remember to use an exclamation mark!

\*

a) This film is very scary!
b) I will not share my toys!
c) This party is great fun!

a) This film is very scary!b) I will not share my toys!