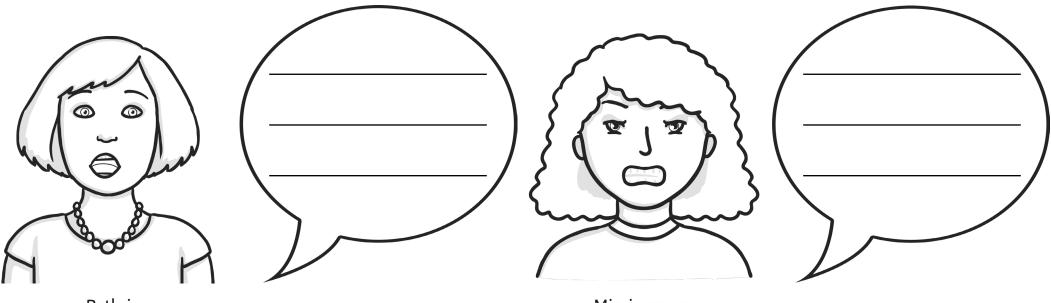

Beth is shocked.

Mia is angry.

Look at the pictures. What do you think the characters are saying? Write their sentences in the speech bubbles using an exclamation mark.

Fred is surprised.

Gemma is shouting at Kirsty.