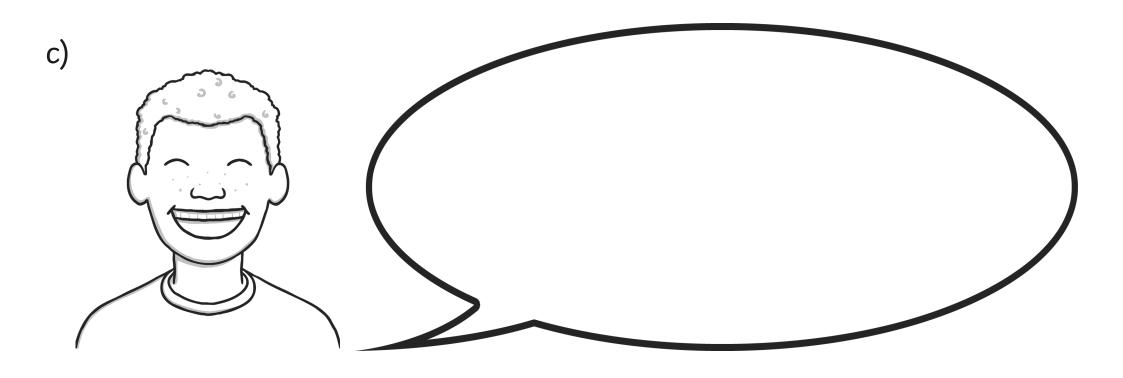

Beth is shocked.

Mia is angry.

Look at the pictures. What do you think the characters are saying? Write their sentences in the speech bubbles using an exclamation mark.

Fred is surprised.

Gemma is shouting at Kirsty.