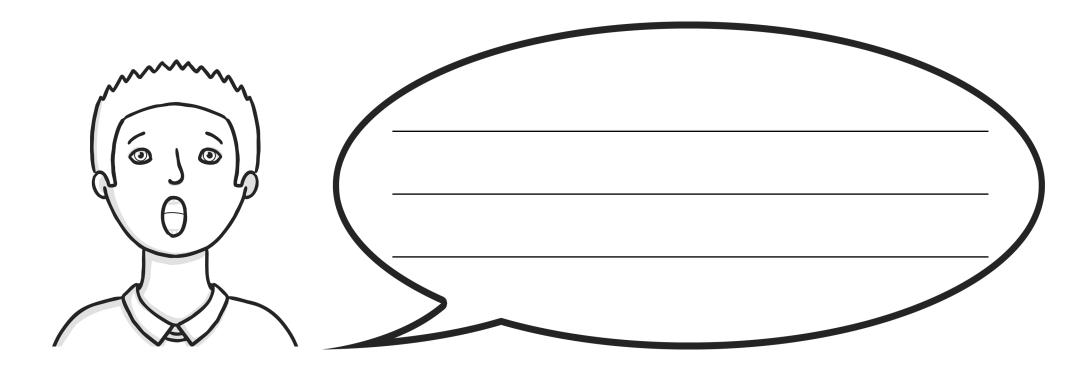

Mick is surprised. Write what he is saying in the speech bubble.

I can write a sentence using an exclamation mark.

Look at the pictures. What do you think the characters are saying? Write their sentences in the speech bubbles using an exclamation mark.

Beth is shocked.

Mia is angry.

Look at the pictures. What do you think the characters are saying? Write their sentences in the speech bubbles using an exclamation mark.

Fred is surprised.

Gemma is shouting at Kirsty.