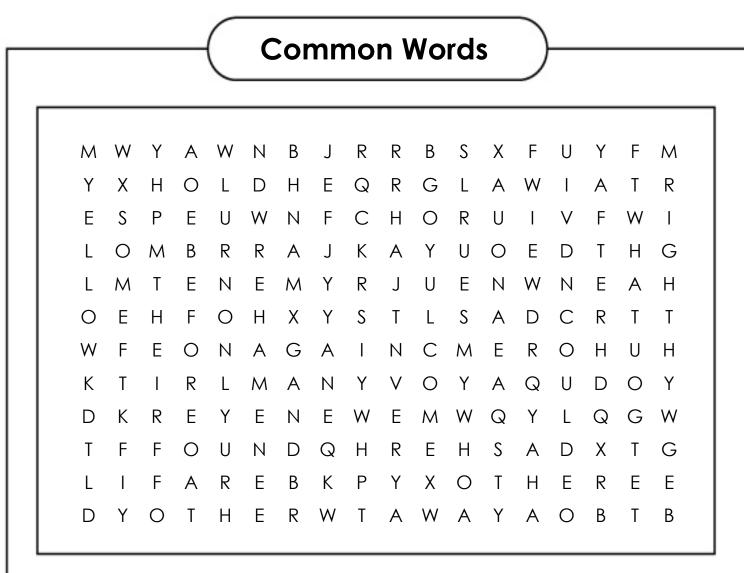

Find the following words in the puzzle. Words are hidden  $\Rightarrow$   $\checkmark$  and  $\checkmark$  .

| BECAUSE | ROUND | SAID | ONLY |
|---------|-------|------|------|
| BEFORE  | WHERE | MANY | YOUR |
| ALWAYS  | THEIR | BLUE | HOW  |
| YELLOW  | THERE | WHAT | NEW  |
| RIGHT   | OTHER | SOME | WHO  |
| AGAIN   | COULD | AWAY | ARE  |
| AFTER   | GROW  | YEAR |      |
| FOUND   | COME  | VERY |      |

### **Common Words**

This worksheet was created with the Word Search Generator on Super Teacher Worksheets (www.superteacherworksheets.com).

Puzzle Word List:

| YOUR   | ONLY   | ARE     |
|--------|--------|---------|
| COME   | NEW    | SAID    |
| COULD  | BEFORE | AWAY    |
| ALWAYS | YEAR   | YELLOW  |
| GROW   | AGAIN  | BLUE    |
| OTHER  | VERY   | THERE   |
| THEIR  | SOME   | BECAUSE |
| WHAT   | MANY   | HOW     |
| WHERE  | ROUND  | FOUND   |
| WHO    | AFTER  | RIGHT   |
|        |        |         |