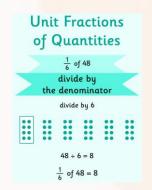

### <u>Maths</u>

Finding fractions of an amount!

https://mathsframe.co.uk/en/resources/resource/264/Crystal-crash-fractions-numbers

Have a go at playing this game to improve your fraction knowledge!