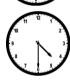

| Menta | I Maths | 19.01 | .21 |
|-------|---------|-------|-----|
|-------|---------|-------|-----|

1. What day is after Tuesday?

\_\_\_\_\_

2. What month is before January?

3. What times are showing on the clocks?