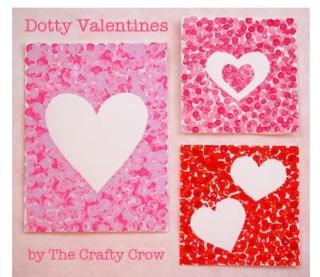

## **Expressive** Arts

This Sunday is Valentine's Day, so I thought we could do an activity related to this for art today.

Choose one of the following designs to make, or create your own design:

Valentine's Heart Wreath

Dot paint around a heart template

This is a video which shows you how to make a 3D pop up card like this >>>>

https://watchkin.com/45412b27b1