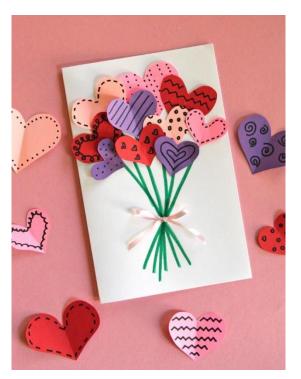

## **Expressive** Arts

This Sunday is Valentine's Day, so I thought we could do an activity related to this for art today.

Choose one of the following designs to make, or create your own design:

Valentine's Heart Wreath