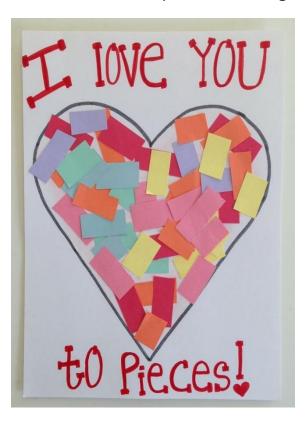

## **Expressive** Arts

This Sunday is Valentine's Day, so I thought we could do an activity related to this for art today.

Choose one of the following designs to make, or create your own design:

Valentine's Heart Wreath