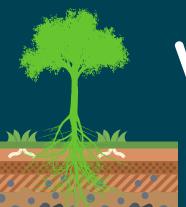

green" **GYM** 

Match the words with the parts of the tree (next page has printable version to head outdoors to attach to trees

in a green space)

pollution

water

birds

nutrients

insects

erosion

Talk about when they have made those matches

Outdoors match the words with the parts on a tree or draw a tree with chalk

insects

birds

pollution

nutrients

water

erosion

Talk about why they have made those matches