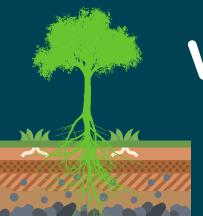

green" **GYM** 

Match the words with the parts of the tree (next page has printable version to head outdoors to attach to trees

in a green space)

pollution

water

birds

nutrients

insects

erosion

Talk about when they have made those matches

Outdoors match the words with the parts on a tree or draw a tree with chalk

insects

birds

pollution

nutrients

water

erosion

Talk about why they have made those matches

### Divide into groups:

branches

### Which part is most more important?

What do I do for the tree?
What do I do for humans?
What do I do for the environment?
What do I do for other animals
and insects?