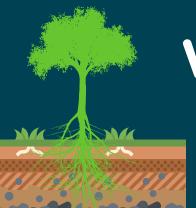

green" **GYM** 

Match the words with the parts of the tree (next page has printable version to head outdoors to attach to trees

in a green space)

pollution

water

birds

nutrients

insects

erosion

Talk about when they have made those matches

Outdoors match the words with the parts on a tree or draw a tree with chalk

insects

birds

pollution

nutrients

water

erosion

Talk about why they have made those matches

### Divide into groups:

branches

### Which part is most more important?

What do I do for the tree?
What do I do for humans?
What do I do for the environment?
What do I do for other animals
and insects?