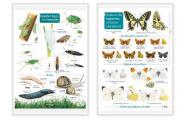

### **Basic**

2 xTarpaulins (Base camp ground and shelter)

Bug pots

Field Study ID cards/Guides

A4 magnifying sheets

Measuring tapes

Clipboards

Wipe boards and pens

### **Ultimate**

Binoculars/Monoculars\*\*

Handlenses\*\*\*

**Pupil Cameras** 

Fire kit – Ghillie kettle, fire blanket, fire gloves, rope, sit mat, fire steel, secateurs, cups, spoon, jug.

Den kit – Tarpaulins, rope, bungees, pegs