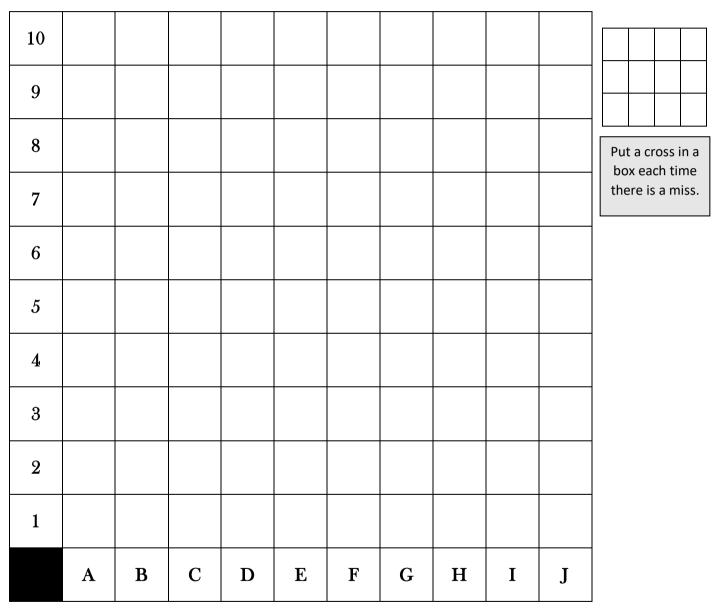

## **Bismarck Battleships** Name:

Before Bismarck was sunk she managed to destroy British navy ships. You have been tasked with hiding 5 British navy vessels in the Atlantic Ocean.

Choose five boats from the list below and mark their whereabouts on to the grid. Write down their co-ordinates in the boxes provided, then let your partner (the German Commander) locate and try and sink your ships. They are only allowed 12 misses.