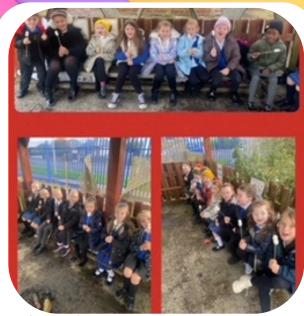

## NO POVVER IN P3 DAY!

As part of our school's Eco Action Plan. each class has to complete a task related to energy. We had a no power day in class which meant no lights, laptops or Interactive whiteboard. We loved it! We went outside and toasted marshmallows during this day. It was just like the campfire in our novel study!