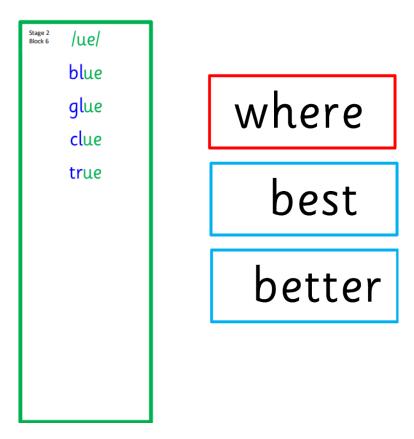

## Yellow Spelling Homework

This week we are learning the 'ue' phoneme.

Practise the words below from the 'ue' spelling list and common words by completing some of the suggestions from the spelling menu.