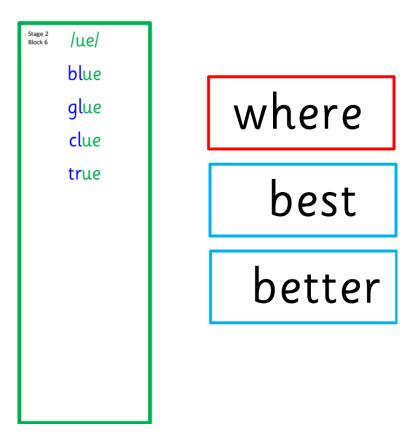

## Green Spelling Homework

This week we are learning the 'ue' phoneme.

Practise the words below from the 'ue' spelling list and common words by completing some of the suggestions from the spelling menu.