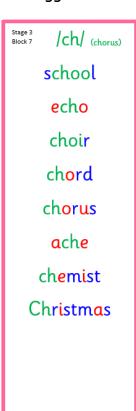

## Blue Spelling Homework

This week we are learning the 'ch' phoneme.

Practise the words below from the 'ch' spelling list and common words by completing some of the suggestions from the spelling menu.

done gone